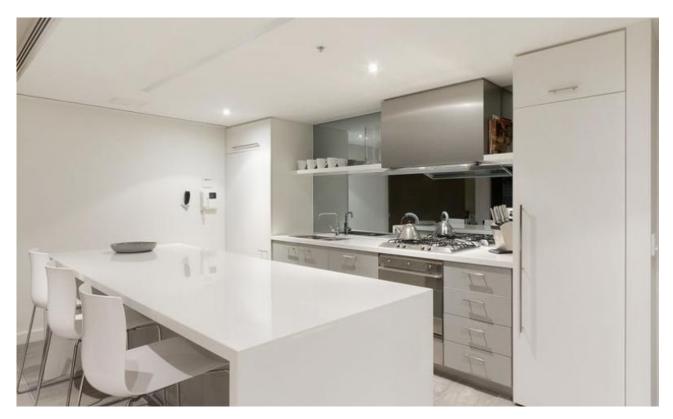

This stylish 2 Bedroom, 2Bathroom, 2 Car Space apartment features; Renovated interior with sleek cabinetry
Spacious living and dinning experience opening to riverfront balcony
Master suite with huge robe and ensuite
Electric blinds to living area
Separate laundry