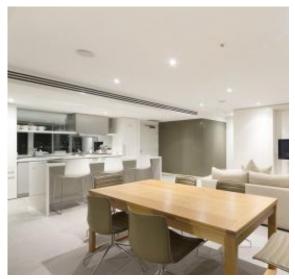

This stylish 2 Bedroom, 2Bathroom, 2 Car Space apartment features; Renovated interior with sleek cabinetry
Spacious living and dinning experience opening to riverfront balcony
Master suite with huge robe and ensuite
Electric blinds to living area
Separate laundry