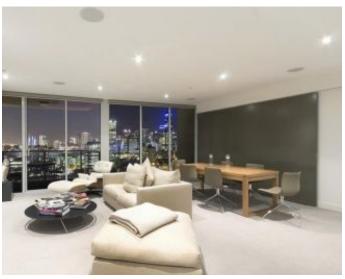

This stylish 2 Bedroom, 2Bathroom, 2 Car Space apartment features; Renovated interior with sleek cabinetry
Spacious living and dinning experience opening to riverfront balcony
Master suite with huge robe and ensuite
Electric blinds to living area
Separate laundry