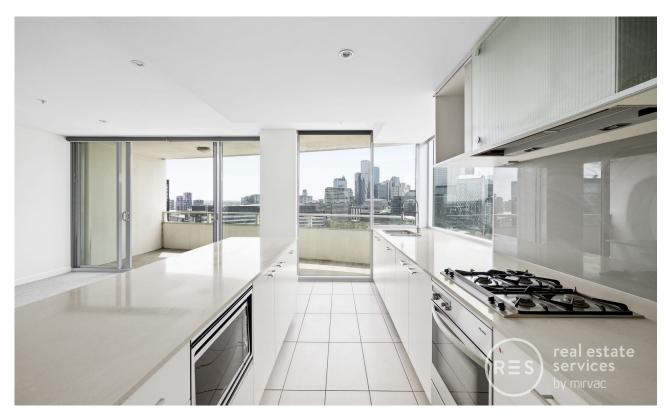

This HUGE 3Bedroom apartment features;
Panoramic vistas of Port Phillip Bay, CBD & Yarra's Edge marina
BRAND NEW carpet and paint throughout the home
Multi purpose space could be a study, 2nd living space or 3Bedroom
Functional living and dining area, with access to balcony
Contemporary kitchen with stone benchtops & European appliances