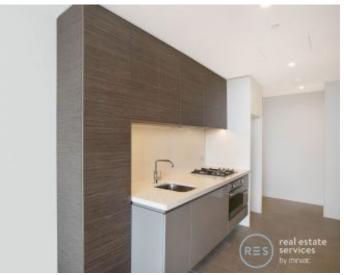

This 66sqm, 3rd floor apartment features:

- Spacious open-plan bedroom with built-in wardrobes and sliding partition for privacy
- Well appointed living and dining area, flowing onto balcony
- Sleek kitchen with stone benchtop and built-in European appliances