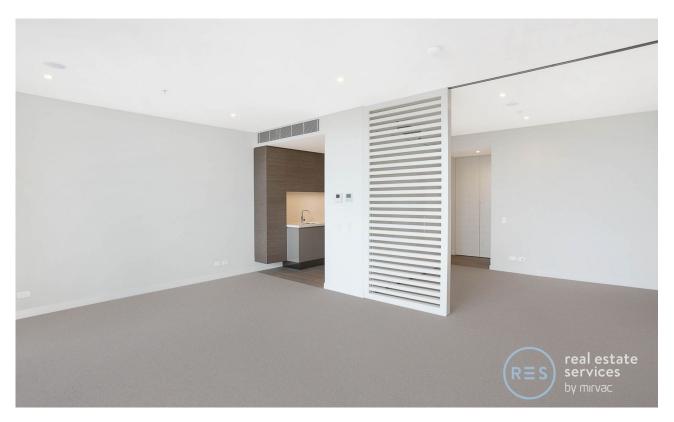

This 66sqm, 3rd floor apartment features:

- Spacious open-plan bedroom with built-in wardrobes and sliding partition for privacy
- Well appointed living and dining area, flowing onto balcony
- Sleek kitchen with stone benchtop and built-in European appliances