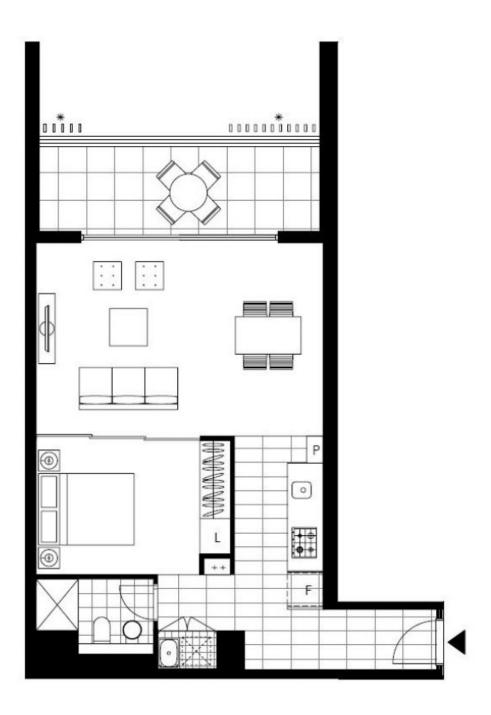

This 66sqm, 3rd floor apartment features:

- Spacious open-plan bedroom with built-in wardrobes and sliding partition for privacy
- Well appointed living and dining area, flowing onto balcony
- Sleek kitchen with stone benchtop and built-in European appliances

## **DEPOSIT TAKEN**

Contact: Carmen Whiteley

02 8588 8888

0497 555 519

Type: Apartment
Date Available: 17/04/2023
Land: 66Square Metres

https://www.resbymirvac.com

Plans shown are only indicative of layout. Dimensions are approximate.