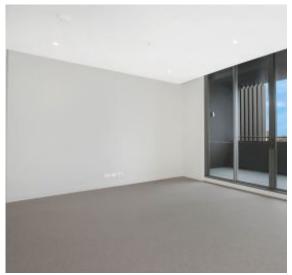

This 66sqm, 3rd floor apartment features:

- Spacious open-plan bedroom with built-in wardrobes and sliding partition for privacy
- Well appointed living and dining area, flowing onto balcony
- Sleek kitchen with stone benchtop and built-in European appliances