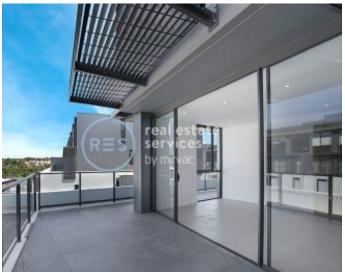

This 84sqm, 7th floor Apartment features:

- Large bedroom with generous built-in wardrobe
- Contemporary kitchen with stone benchtop and Miele appliances
- Large wrap-around balcony, great for entertaining