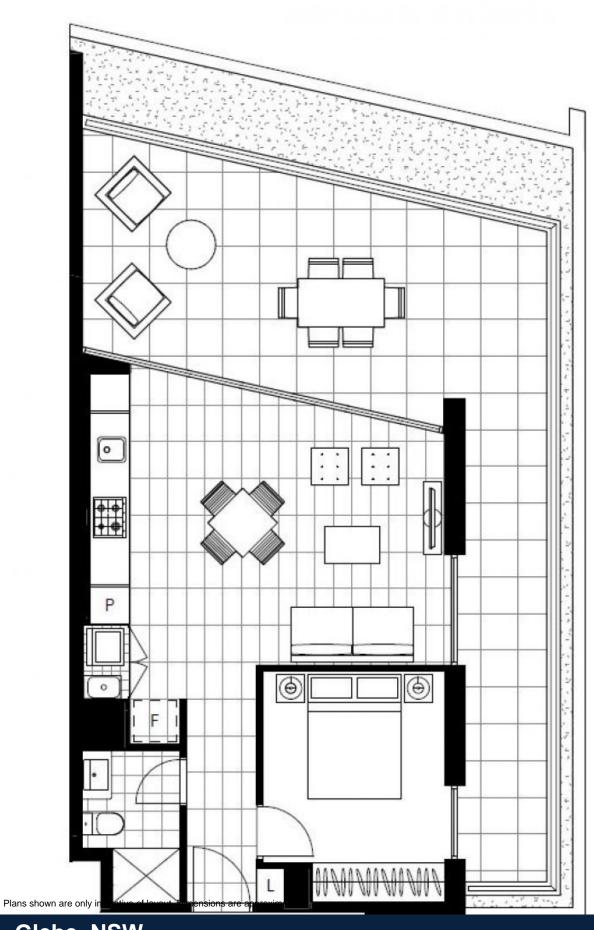

This 84sqm, 7th floor Apartment features:

- Large bedroom with generous built-in wardrobe
- Contemporary kitchen with stone benchtop and Miele appliances
- Large wrap-around balcony, great for entertaining