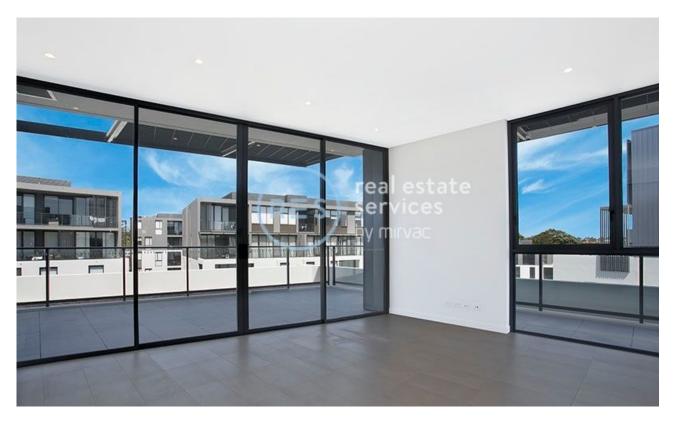

This 84sqm, 7th floor Apartment features:

- Large bedroom with generous built-in wardrobe
- Contemporary kitchen with stone benchtop and Miele appliances
- Large wrap-around balcony, great for entertaining