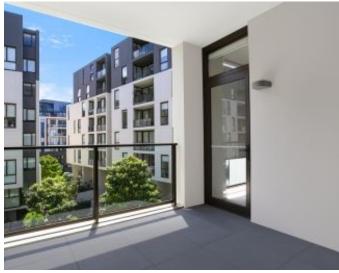

This 4th floor Apartment features:

- Large bedrooms with generous built-in wardrobes
- Open-plan living and dining area, leading to the balcony
- Contemporary kitchen with stone benchtop and Miele appliances
- Ultramodern bathrooms with plenty of storage, bath in main