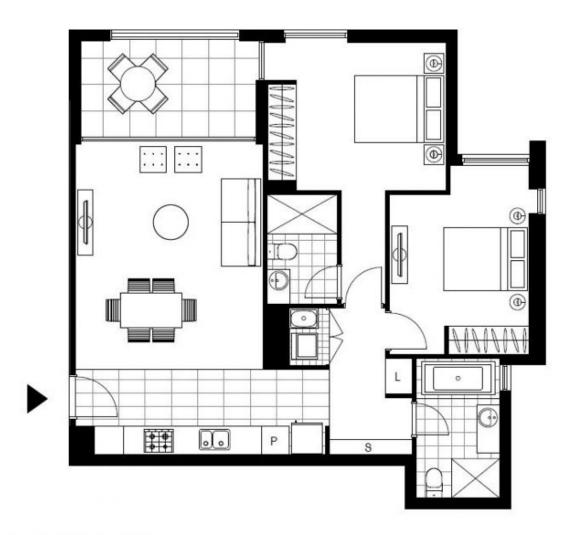

Plans shown are only indicative of layout. Dimensions are approximate.

**Glebe, NSW** 401/17 Grattan Close