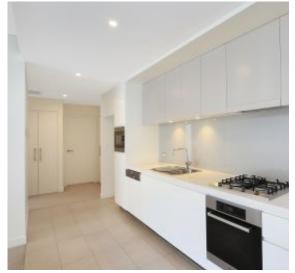

This 4th floor Apartment features:

- Large bedrooms with generous built-in wardrobes
- Open-plan living and dining area, leading to the balcony
- Contemporary kitchen with stone benchtop and Miele appliances
- Ultramodern bathrooms with plenty of storage, bath in main