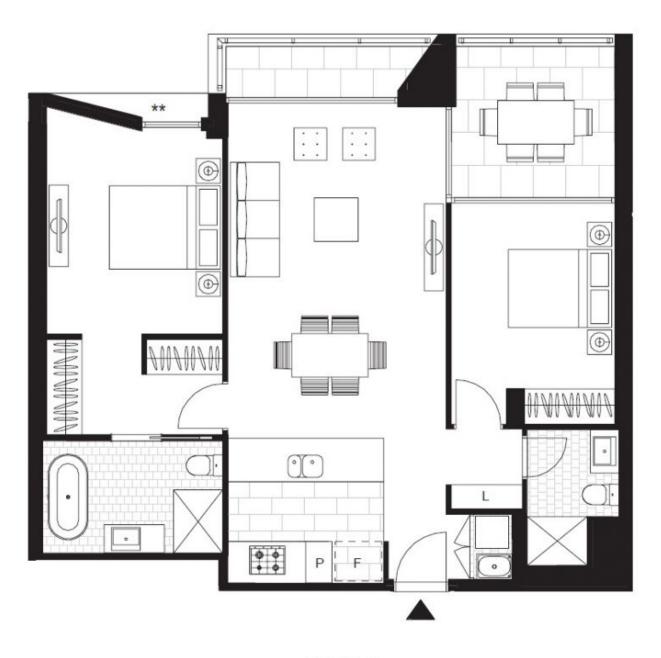

LEVEL 5

Plans shown are only indicative of layout. Dimensions are approximate.

Glebe, NSW 516/159 Ross Street