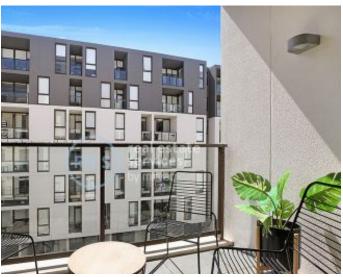

This 4th floor apartment features:

- Spacious bedroom with built-in wardrobe
- Open-plan living and dining area flowing onto internal garden facing balcony