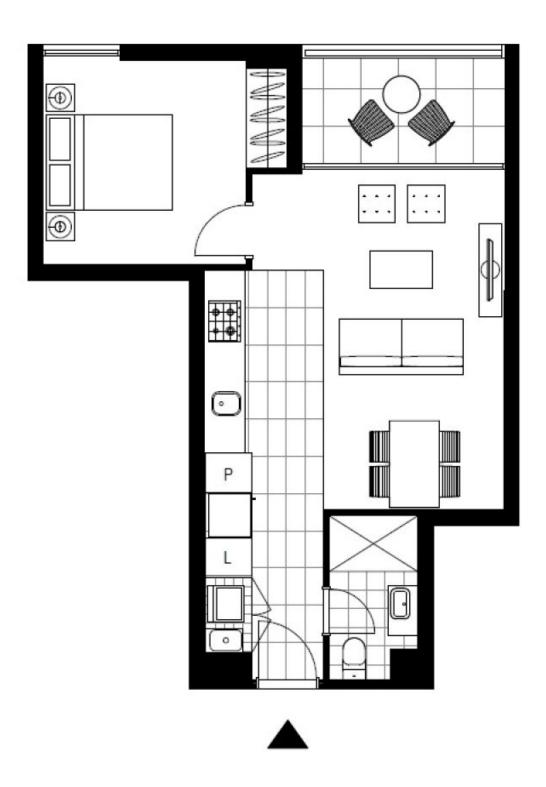

This 4th floor apartment features:

- Spacious bedroom with built-in wardrobe
- Open-plan living and dining area flowing onto internal garden facing balcony