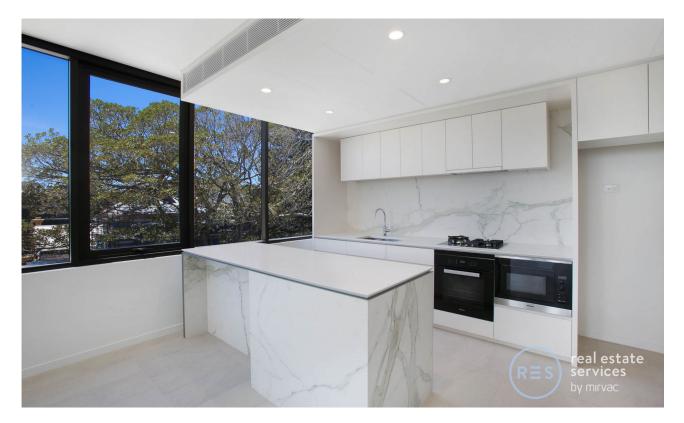

This 103sqm, North facing apartment features:

- Well-appointed bedrooms with built-in wardrobes
- Tiled open-plan living and dining area, flowing onto balcony
- Designer kitchen with stone benchtop and integrated Miele appliances