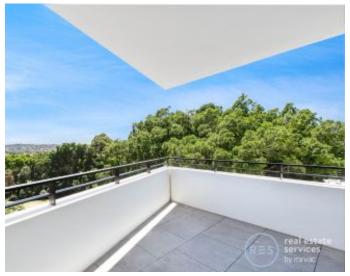

This 103sqm, North facing apartment features:

- Well-appointed bedrooms with built-in wardrobes
- Tiled open-plan living and dining area, flowing onto balcony
- Designer kitchen with stone benchtop and integrated Miele appliances