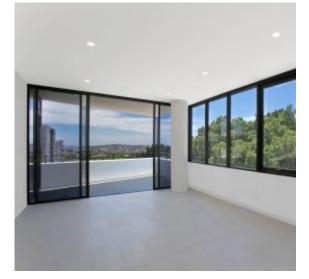

This 103sqm, North facing apartment features:

- Well-appointed bedrooms with built-in wardrobes
- Tiled open-plan living and dining area, flowing onto balcony
- Designer kitchen with stone benchtop and integrated Miele appliances