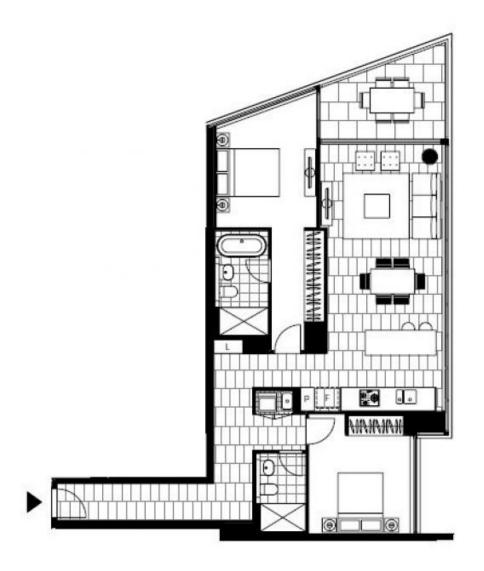

## Bondi, NSW 1408/18-22 Ocean Street North

This 103sqm, North facing apartment features:

- Well-appointed bedrooms with built-in wardrobes
- Tiled open-plan living and dining area, flowing onto balcony
- Designer kitchen with stone benchtop and integrated Miele appliances

Plans shown are only indicative of layout. Dimensions are approximate.