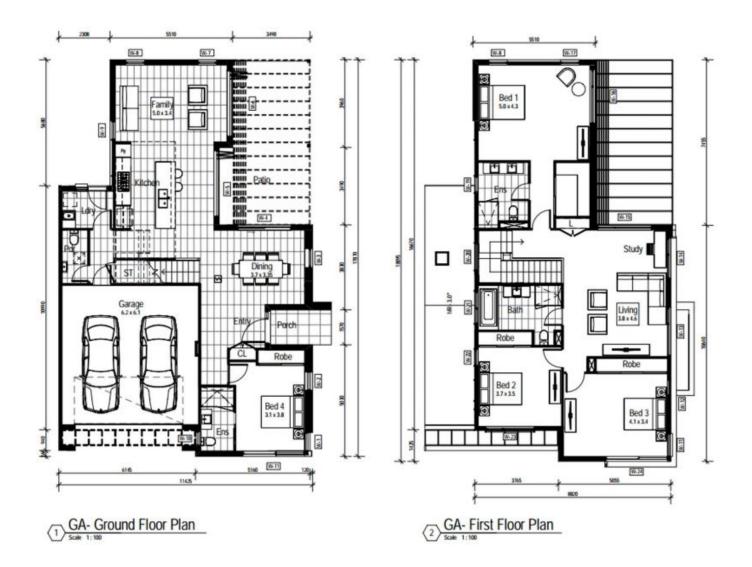

This 4Bedroom family home features; Functional living and dining area, with access to patio ideal for entertaining Entertainers kitchen with prestige European appliances and island bench Grand master suite with WIR and sleek ensuite with his/ hers vanity Family living zone on first floor Ground floor guest room with robe and ensuite

## \$1,200 PER WEEK

Contact: Anthony Yau 0396451199 0408 527 174 Type: Townhouse Date Available: 21/04/2023 https://www.resbymirvac.com

Plans shown are only indicative of layout. Dimensions are approximate.