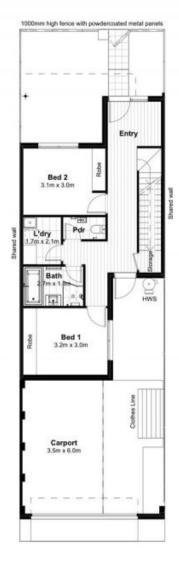

This 2Bedroom townhome features; Expansive dining and living zone flowing to first floor balcony Floorboards throughout living zones Entertainers kitchen with large island bench European kitchen appliances Two spacious bedrooms with BIR

### Lot 37116 - Type 46

#### Area Schedule

Land 149.5m² Total Living 122.7m<sup>2</sup> Carport 23.3m<sup>2</sup> Balcony 16.5m<sup>2</sup>