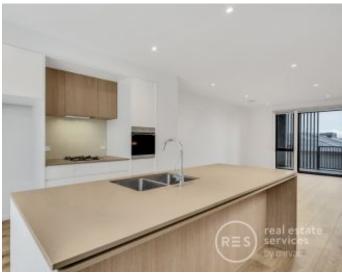

This 2Bedroom townhome features; Expansive dining and living zone flowing to first floor balcony Floorboards throughout living zones Entertainers kitchen with large island bench European kitchen appliances Two spacious bedrooms with BIR