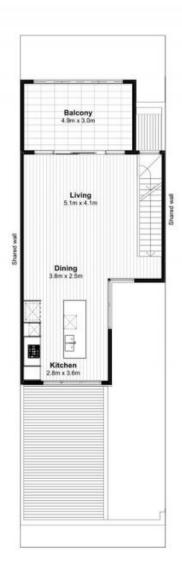

This 2Bedroom townhome features; Expansive dining and living zone flowing to first floor balcony Floorboards throughout living zones Entertainers kitchen with large island bench European kitchen appliances Two spacious bedrooms with BIR

### Lot 37116 - Type 46

#### Area Schedule

Land 149.5m² Total Living 122.7m<sup>2</sup> Carport 23.3m<sup>2</sup> Balcony 16.5m<sup>2</sup>