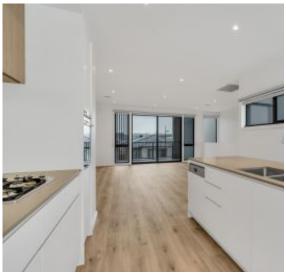

This 2Bedroom townhome features; Expansive dining and living zone flowing to first floor balcony Floorboards throughout living zones Entertainers kitchen with large island bench European kitchen appliances Two spacious bedrooms with BIR