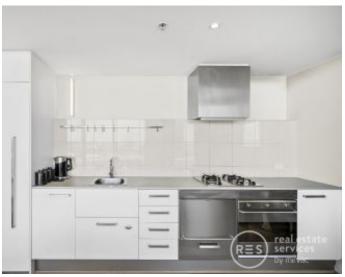

This FURNISHED 1Bedroom apartment features; Quality modern furnishings throughout including study Floorboards to living space and bedroom Spacious living and dining room flowing to balcony Large bedroom with WIR European laundry Ducted heating and air conditioning