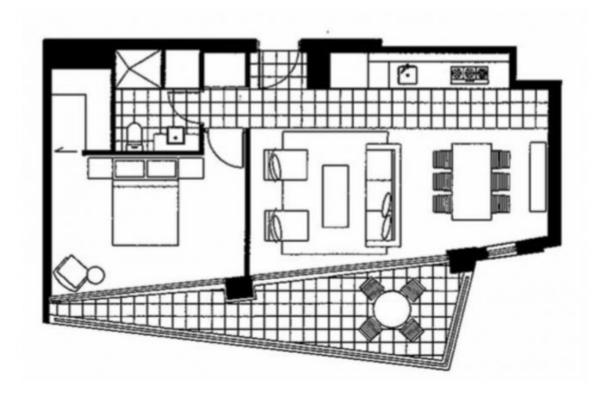

## \$675 per week

Contact: Aleiasha Clark

Type: Apartment

Date Available: 20/03/2023

https://www.resbymirvac.com

LEVEL 12

Please note that this floor plan is a guide only. The information contained herein is not guaranteed. Dimensions are approximate. Prospective purchasers must rely on their own enquiries.

1208/60 Lorimer St

**DOCKLANDS** 

Plans shown are only indicative of layout. Dimensions are approximate.

Docklands, VIC 1208/60 Lorimer Street