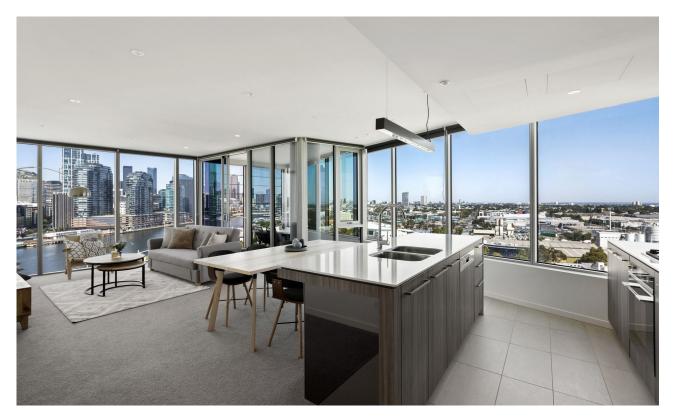

This 2Bedroom apartment features;

Open plan living and dining with Port Phillip Bay, city and marina views Louvered balcony for year-long indoor/outdoor living