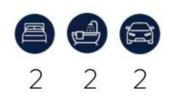

This 2Bedroom apartment features; Large living and dining area flowing to balcony Gourmet kitchen with European appliances Large island bench with ample cupboards and drawers Pull Out Pantry Separate Laundry