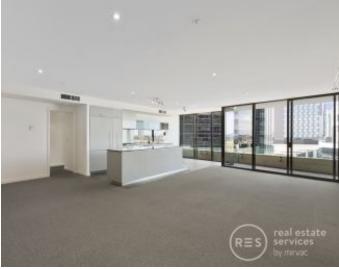

This 2Bedroom apartment features; Large living and dining area flowing to balcony Gourmet kitchen with European appliances Large island bench with ample cupboards and drawers Pull Out Pantry Separate Laundry