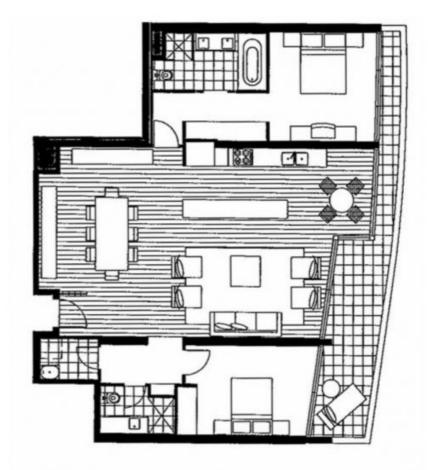

This 2Bedroom apartment features; Large living and dining area flowing to balcony Gourmet kitchen with European appliances Large island bench with ample cupboards and drawers Pull Out Pantry Separate Laundry

Please note that this floor plan is a guide only. The information contained herein is not guaranteed. Dimensions are approximate. Prospective purchasers must rely on their own enguiries.

RES real estate services by mirvac

## 1208/50 Lorimer Street

Plans shown are only indicative of layout. Dimensions are approximate.

Docklands, VIC 1208/50 Lorimer Street