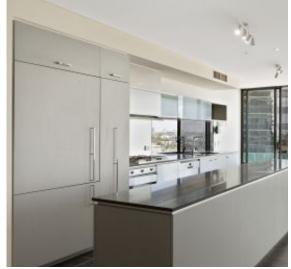

This 2Bedroom apartment features; Large living and dining area flowing to balcony Gourmet kitchen with European appliances Large island bench with ample cupboards and drawers Pull Out Pantry Separate Laundry