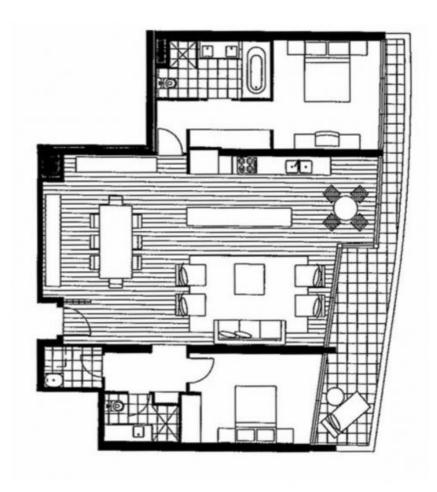

This 2Bedroom apartment features; Large living and dining area flowing to balcony Gourmet kitchen with European appliances Large island bench with ample cupboards and drawers Pull Out Pantry Separate Laundry

## \$800 per week

Contact: Aleiasha Clark

Type: Apartment
Date Available: 19/04/2023
https://www.resbymirvac.com

2

2 2

LEVEL 12

Please note that this floor plan is a guide only. The information contained herein is not guaranteed. Dimensions are approximate. Prospective purchasers must rely on their own enquiries.

1208/50 Lorimer Street

**DOCKLANDS** 

Plans shown are only indicative of layout. Dimensions are approximate.