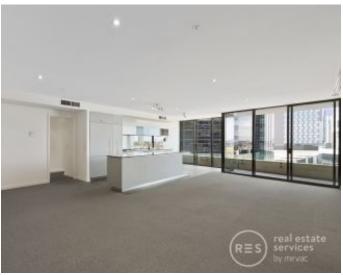

This 2Bedroom apartment features; Large living and dining area flowing to balcony Gourmet kitchen with European appliances Large island bench with ample cupboards and drawers Pull Out Pantry Separate Laundry