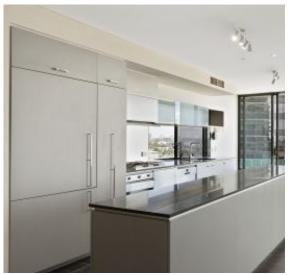

This 2Bedroom apartment features; Large living and dining area flowing to balcony Gourmet kitchen with European appliances Large island bench with ample cupboards and drawers Pull Out Pantry Separate Laundry