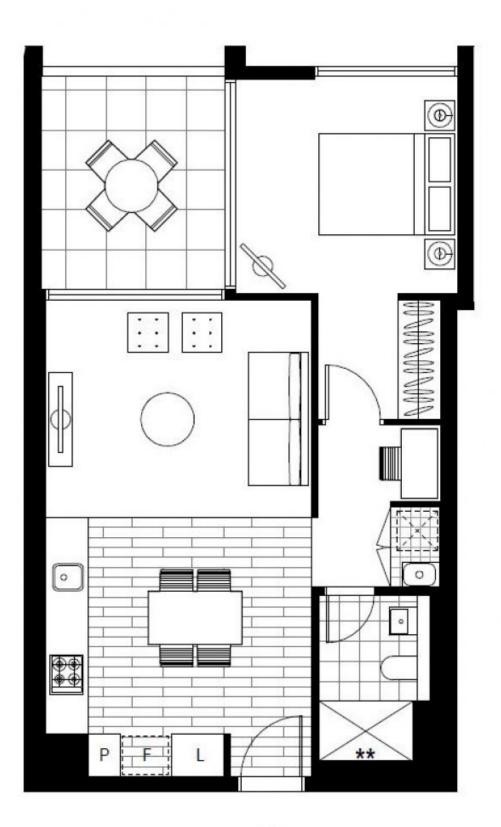

Plans shown are only indicative of layout. Dimensions are approximate.

Sydney Olympic Park, NSW 21308/2 Figtree Drive