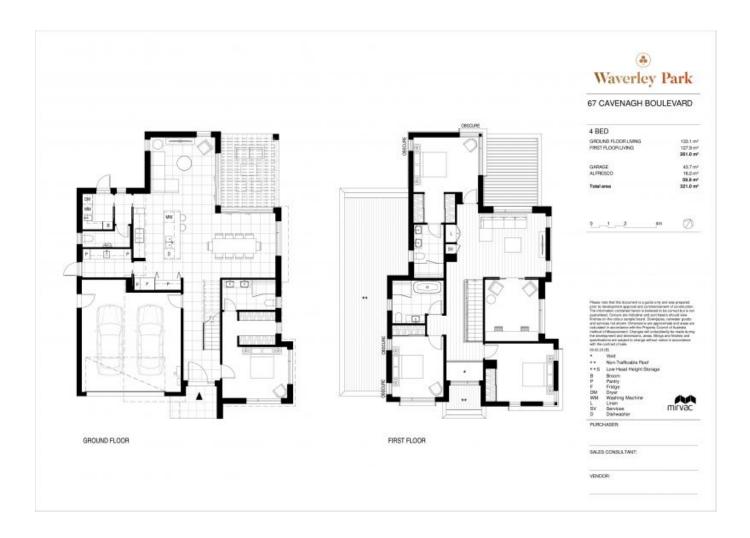

This stunning light-filled four-bedroom home boasts style and space, perfectly designed for family living. An exquisite open-plan kitchen with butler's pantry and generously sized island bench forms the centrepiece of a flowing floorplan, connecting the living, dining, laundry, and powder room as well as a ground floor guest bedroom with walk-in robe and ensuite.

On the first floor, residents will enjoy a master bedroom with ensuite and walk-in robe, two secondary spacious bedrooms with built-in robes and a shared bathroom, a second living area and a flexi room that can be tailored to suit any lifestyle.