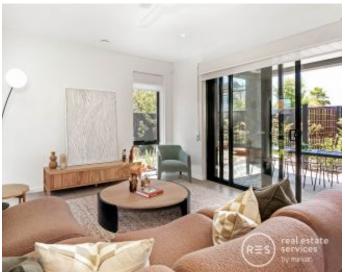

This stunning light-filled four-bedroom home boasts style and space, perfectly designed for family living. An exquisite open-plan kitchen with butler's pantry and generously sized island bench forms the centrepiece of a flowing floorplan, connecting the living, dining, laundry, and powder room as well as a ground floor guest bedroom with walk-in robe and ensuite.

On the first floor, residents will enjoy a master bedroom with ensuite and walk-in robe, two secondary spacious bedrooms with built-in robes and a shared bathroom, a second living area and a flexi room that can be tailored to suit any lifestyle.