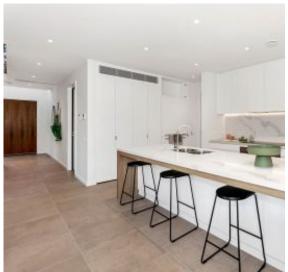

This stunning light-filled four-bedroom home boasts style and space, perfectly designed for family living. An exquisite open-plan kitchen with butler's pantry and generously sized island bench forms the centrepiece of a flowing floorplan, connecting the living, dining, laundry, and powder room as well as a ground floor guest bedroom with walk-in robe and ensuite.