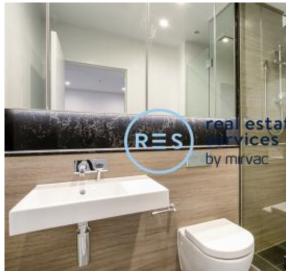

This immaculately presented Studio Apartment on the 8th floor features:

- Modern sliding partition to separate living from sleeping
- Galley kitchen with stone benchtop and Miele appliances
- Ultramodern bathroom with plenty of storage
- Tiled, open-plan living and dining area