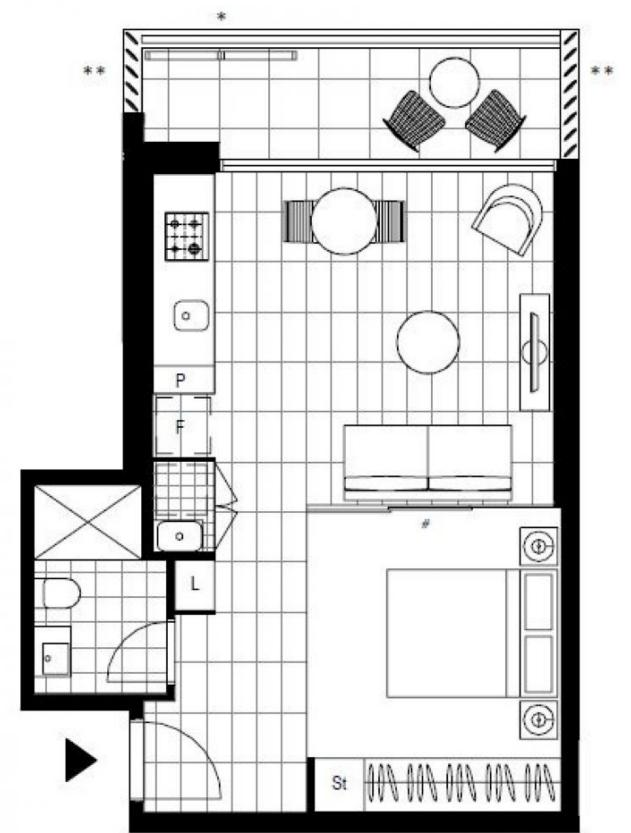

This immaculately presented Studio Apartment on the 8th floor features:

- Modern sliding partition to separate living from sleeping
- Galley kitchen with stone benchtop and Miele appliances
- Ultramodern bathroom with plenty of storage
- Tiled, open-plan living and dining area

Plans shown are only indicative of layout. Dimensions are approximate.

St Leonards, NSW 812/472 Pacific Highway