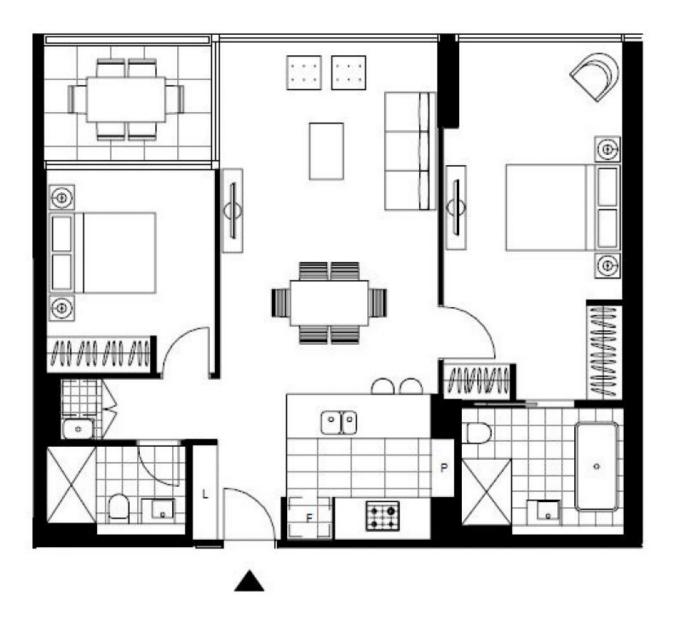

This 89sqm 2-Bedroom Apartment features:

- Well-appointed bedrooms with built-in wardrobes
- Open-plan living and dining area
- Modern island kitchen with stone benchtops and Miele appliances

Contact: Christine Howison

02 8588 8888 0459 222 085 Georgia Glynn 02 8588 8888 0481 388 777

Apartment Type: Date Available: 31/03/2023 \$5600 Bond:

https://www.resbymirvac.com

Plans shown are only indicative of layout. Dimensions are approximate.