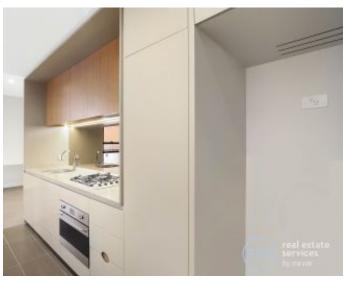

This Ovo apartment offers:

- Modern kitchen with stone benchtop and Smeg appliances
- Open plan living and dining area
- Study nook with built-in desk
- Large bedroom with floor to ceiling built-in wardrobe
- Sleek bathroom with plenty of storage