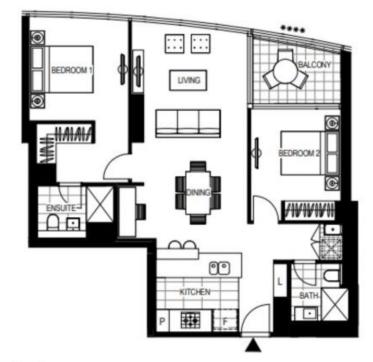

LOCATION PLAN

LEVEL 20

INTERNAL: 86m2 BALCONY: 6m2 CARSPACE: 1 AMENITY: Wharfs club, Skydeck, Residents lobby, Art Gallery and Concierge

Please note that this floor plan is a guide only. The information contained herein is not guaranteed. Dimensions are approximate. Prospective purchasers must rely on their own enguines.

## 2403/103 South Wharf Drive

Plans shown are only indicative of layout. Dimensions are approximate.

Docklands, VIC 2403/103 South Wharf Drive

- ? 2 bedrooms, 2 bathrooms, secure car space
- ? Self-contained master bedroom flowing into a private dressing room with wrap around wardrobe space and ensuite
- ? Second double bedroom with private balcony enjoys water views,
- perfect for relaxing in the evening and entertaining friends
- ? Generous sized European laundry located in a vestibule area leading to the 2nd bathroom which is perfect for guests