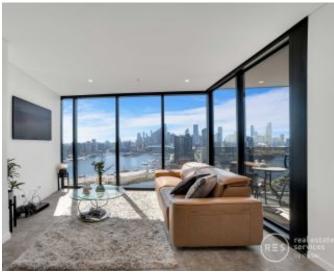

## Experience Remarkable Voyager Living

Enjoy breath-taking water views from every room from this luxury designed and perfectly configured home. This apartment exudes opulence featuring a rich mahogany/walnut finished kitchen and grand feature stone floors. These features set this property apart from its counterparts in the building. The layout comprises a large living area with views of the Yarra and Docklands waterways.

- ? 2 bedrooms, 2 bathrooms, secure car space
- ? Self-contained master bedroom flowing into a private dressing room with wrap around wardrobe space and ensuite
- ? Second double bedroom with private balcony enjoys water views,
- perfect for relaxing in the evening and entertaining friends
- ? Generous sized European laundry located in a vestibule area leading to the 2nd bathroom which is perfect for guests