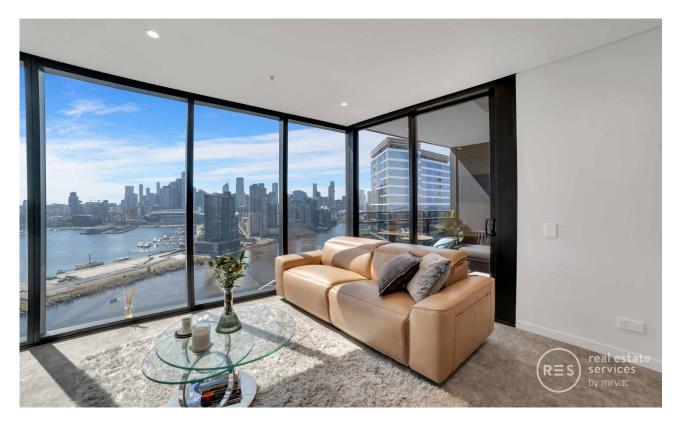

## Experience Remarkable Voyager Living

Enjoy breath-taking water views from every room from this luxury designed and perfectly configured home. This apartment exudes opulence featuring a rich mahogany/walnut finished kitchen and grand feature stone floors. These features set this property apart from its counterparts in the building. The layout comprises a large living area with views of the Yarra and Docklands waterways.

- ? 2 bedrooms, 2 bathrooms, secure car space
- ? Self-contained master bedroom flowing into a private dressing room with wrap around wardrobe space and ensuite
- ? Second double bedroom with private balcony enjoys water views,
- perfect for relaxing in the evening and entertaining friends
- ? Generous sized European laundry located in a vestibule area leading to the 2nd bathroom which is perfect for guests