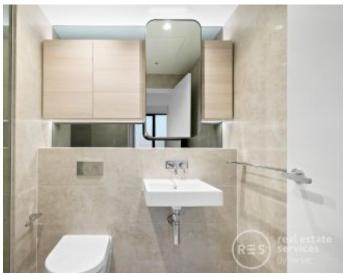

This 2Bedroom, 1 Bathroom apartment features;
Open plan kitchen and vast living/dining flowing to balcony
Stone bench tops, gas stainless steel appliances, dishwasher
Generous bedrooms with built-in robes
Fully tiled bathrooms
Study nook
European laundry