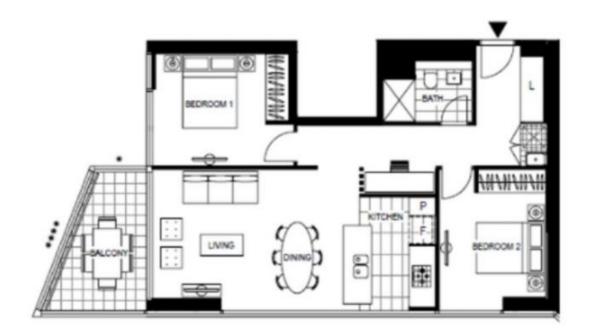

This 2Bedroom, 1 Bathroom apartment features;
Open plan kitchen and vast living/dining flowing to balcony
Stone bench tops, gas stainless steel appliances, dishwasher
Generous bedrooms with built-in robes
Fully tiled bathrooms
Study nook
European laundry

#### Leased | \$695pw

Contact: Aleiasha Clark

03 9645 1199 0491 174 507

Type: Apartment
Date Available: 26/05/2023
https://www.resbymirvac.com

2 1 1

LEVEL 28

Please note that this floor plan is a guide only. The information contained herein is not guaranteed. Dimensions are approximate. Prospective purchasers must rely on their own enquiries.

## **DOCKLANDS**

Plans shown are only indicative of layout. Dimensions are approximate.