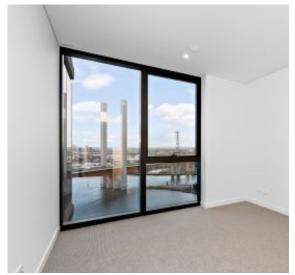

This 2Bedroom, 1 Bathroom apartment features;
Open plan kitchen and vast living/dining flowing to balcony
Stone bench tops, gas stainless steel appliances, dishwasher
Generous bedrooms with built-in robes
Fully tiled bathrooms
Study nook
European laundry