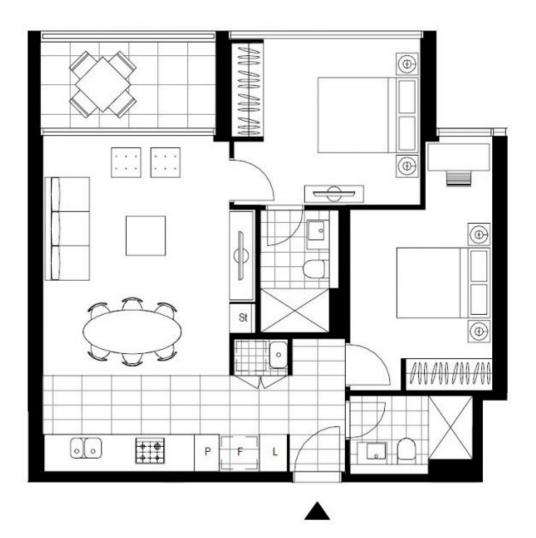

he resort-style 'St Leonards Square' building. Stay in and enjoy sleek open plan in/outdoor entertaining or step out to the building's gorgeous shared indoor lap pool, gym, spa, sauna, function rooms, and terrace. Step out to shops and cafes.

- ? Floor-to-ceiling glass windows with dazzling day/night views
- ? Open plan kitchen, living/dining flow to covered balcony
- ? Stone benchtops and gas stainless steel Miele appliances
- ? Generous bedrooms with built-in robes, one with an ensuite
- ? Stylish fully tiled bathrooms, one with a desirable bathtub









## Sold \$1,348,000

Council Rates: \$352/qtr (approx)
Strata Rates: \$1,618/qtr (approx)
Contact: Matthew Matthews
02 8588 8888

0418 266 590

Type: Apartment
Sold Date: 05/05/2023
Land: 75Square Metres
https://www.resbymirvac.com



Plans shown are only indicative of layout. Dimensions are approximate.