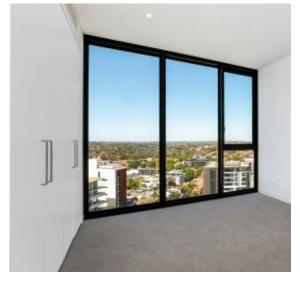

## 16th Floor Northeast Aspect Home Offering Luxury Mirvac Lifestyle

With sweeping North east views that claim the ocean waters as its centerpiece, this apartment promises a lifestyle of sophistication in the resort-style 'St Leonards Square' building. Stay in and enjoy sleek open plan in/outdoor entertaining or step out to the building's gorgeous shared indoor lap pool, gym, spa, sauna, function rooms, and terrace. Step out to shops and cafes.

- ? Floor-to-ceiling glass windows with dazzling day/night views
- ? Open plan kitchen, living/dining flow to covered balcony
- ? Stone benchtops and gas stainless steel Miele appliances
- ? Generous bedrooms with built-in robes, one with an ensuite
- ? Stylish fully tiled bathrooms, one with a desirable bathtub