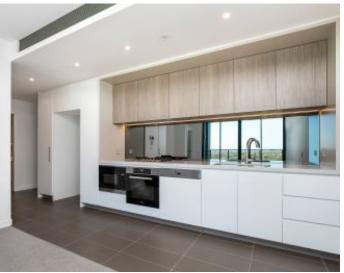

## 16th Floor Northeast Aspect Home Offering Luxury Mirvac Lifestyle

With sweeping North east views that claim the ocean waters as its centerpiece, this apartment promises a lifestyle of sophistication in the resort-style 'St Leonards Square' building. Stay in and enjoy sleek open plan in/outdoor entertaining or step out to the building's gorgeous shared indoor lap pool, gym, spa, sauna, function rooms, and terrace. Step out to shops and cafes.

- ? Floor-to-ceiling glass windows with dazzling day/night views
- ? Open plan kitchen, living/dining flow to covered balcony
- ? Stone benchtops and gas stainless steel Miele appliances
- ? Generous bedrooms with built-in robes, one with an ensuite
- ? Stylish fully tiled bathrooms, one with a desirable bathtub