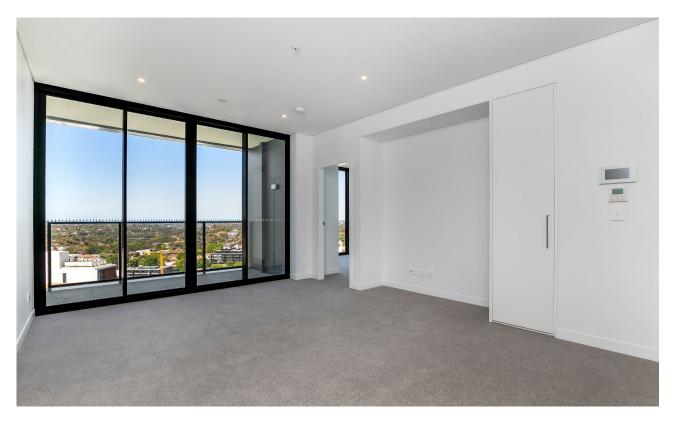

## 16th Floor Northeast Aspect Home Offering Luxury Mirvac Lifestyle

With sweeping North east views that claim the ocean waters as its centerpiece, this apartment promises a lifestyle of sophistication in the resort-style 'St Leonards Square' building. Stay in and enjoy sleek open plan in/outdoor entertaining or step out to the building's gorgeous shared indoor lap pool, gym, spa, sauna, function rooms, and terrace. Step out to shops and cafes.

- ? Floor-to-ceiling glass windows with dazzling day/night views
- ? Open plan kitchen, living/dining flow to covered balcony
- ? Stone benchtops and gas stainless steel Miele appliances
- ? Generous bedrooms with built-in robes, one with an ensuite
- ? Stylish fully tiled bathrooms, one with a desirable bathtub