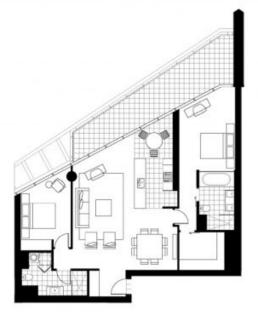

Bedroom 1 3.3 x 4.4 Plus Robe Bedroom 2 3.0 x 3.5 Plus Robe Please note that this floor plan is a guide only. The information contained herein is not guaranteed. Dimensions are approximate. Prospect purchasers must rely on their own enquiries.

Tower 5 Apartment 02 Level 7 - 30

Plans shown are only indicative of layout. Dimensions are approximate.

Docklands, VIC 802/90 Lorimer Street