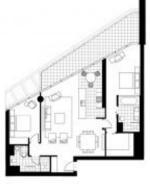

ters littl terst littl terst

Neare note that the floor plan is a good only. The information contented herein is not guaranteed. Destinations are approximate. Phasping Jurislaname must use on floor part and along.

Bedroom 1 3.3 x 4.4 Plus Robe Bedroom 2 3.0 x 3.5 Plus Robe Please note that this floor plan is a guide only. The information contained herein is not guaranteed. Dimensions are approximate. Prospect purchasers must rely on their own enquiries.

Tower 5 Apartment 02 Level 7 - 30

Plans shown are only indicative of layout. Dimensions are approximate.

Docklands, VIC 802/90 Lorimer Street