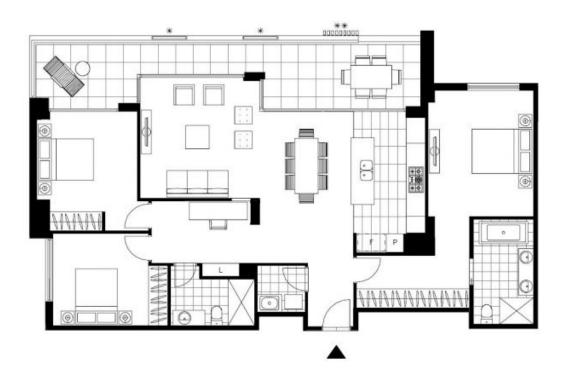

This 151sqm, 6th floor Apartment features:

- Large bedrooms with floor to ceiling built-in wardrobes
- Open-plan living and dining area flowing onto balcony
- Modern kitchen with stone benchtops and Miele appliances
- Sleek bathrooms with plenty of storage, bath in ensuite

## Deposit Taken | Park Facing!

Contact: Naz Sabzpouri

02 8588 8888

0401 545 440 Apartment

Type: Apartment
Date Available: 07/04/2023
https://www.resbymirvac.com

Plans shown are only indicative of layout. Dimensions are approximate.