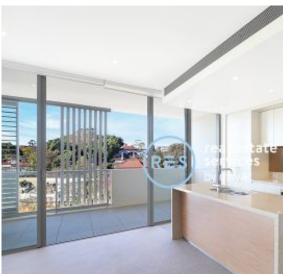

This 151sqm, 6th floor Apartment features:

- Large bedrooms with floor to ceiling built-in wardrobes
- Open-plan living and dining area flowing onto balcony
- Modern kitchen with stone benchtops and Miele appliances
- Sleek bathrooms with plenty of storage, bath in ensuite