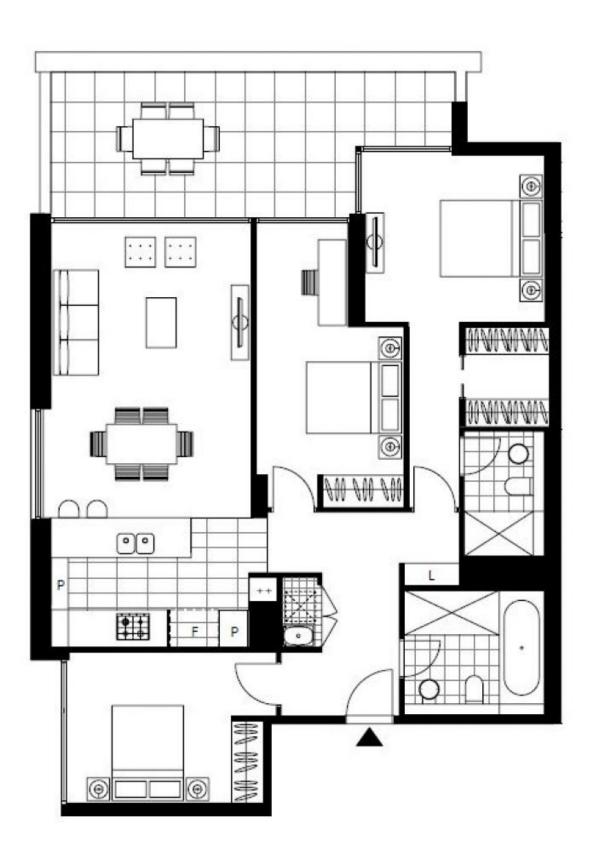

This 128sqm, 4th floor apartment features:

- Three spacious bedrooms with built-in wardrobes & walk-in robe in main
- Open-plan living and dining area
- Modern kitchen with stone island benchtop and integrated appliances
- Integrated refrigerator included

## DEPOSIT TAKEN

Contact: Carmen Whiteley

02 8588 8888

0497 555 519

Type: Apartment
Date Available: 20/03/2023
https://www.resbymirvac.com

Plans shown are only indicative of layout. Dimensions are approximate.