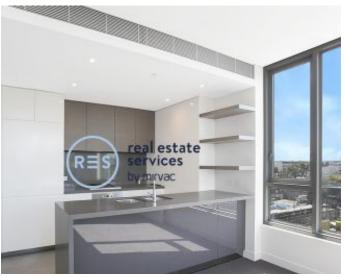

This 128sqm, 4th floor apartment features:

- Three spacious bedrooms with built-in wardrobes & walk-in robe in main
- Open-plan living and dining area
- Modern kitchen with stone island benchtop and integrated appliances
- Integrated refrigerator included