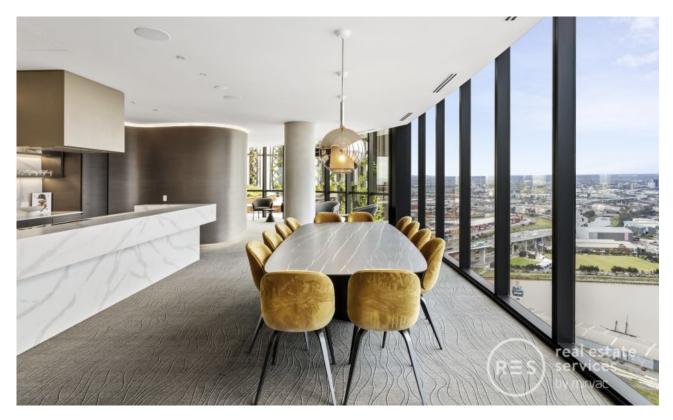

# **Boasting views of the Yarra's Edge marina** Welcome to Voyager,

A true lifestyle address, this apartment is set in the Mirvac-built Voyager building the tallest, newest and most prestigious building in the Yarras Edge precinct. Summoning an immediate sense of contemporary style, it boasts impeccably appointed interiors that are as generous as they are light-filled. Floor-to-ceiling glass windows promise spectacular marina views while the balcony provides the perfect spot for alfresco dining.

This waterfront 2Bedroom apartment features; Open plan kitchen and vast living/dining flowing to balcony Stone bench tops, gas stainless steel appliances, dishwasher Generous bedrooms with built-in robes