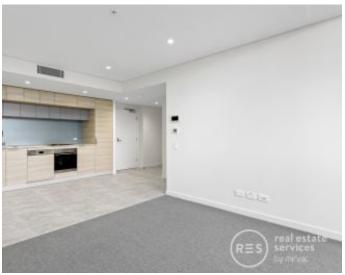

This waterfront 2Bedroom apartment features; Open plan kitchen and vast living/dining flowing to balcony Stone bench tops, gas stainless steel appliances, dishwasher Generous bedrooms with built-in robes