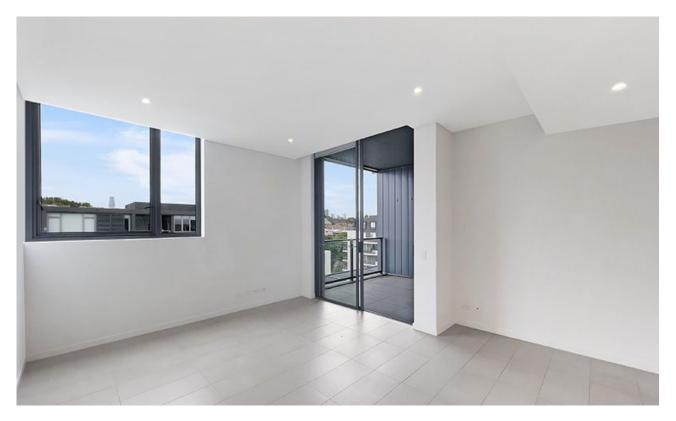

This 8th floor, 2 bedroom apartment features:

- Well-appointed bedrooms with built-in wardrobes
- Open-plan living and dining area, flowing onto North-East facing balcony
- Modern open plan kitchen with stone benchtop and built-in Miele appliances