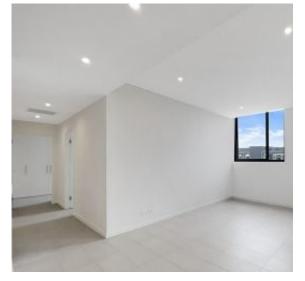

This 8th floor, 2 bedroom apartment features:

- Well-appointed bedrooms with built-in wardrobes
- Open-plan living and dining area, flowing onto North-East facing balcony
- Modern open plan kitchen with stone benchtop and built-in Miele appliances