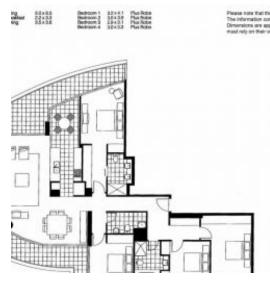

## **Contact Agent**

Contact: Andrew Chen

Type: Apartment
Sold Date: 20/02/2023
https://www.resbymirvac.com

Living Breakfast Dining 5.0 x 6.5 2.2 x 3.3 Bedroom 1 Bedroom 2 Bedroom 3

3.2 x 4.1 F 3.0 x 3.9 F 2.9 x 3.1 F 3.0 x 3.3 F

Plus Robe Plus Robe Plus Robe Plus Robe Please note that this floor plan is a guide only.
The information contained herein is not guaranteed.
Dimensions are approximate. Prospect purchasers must rely on their own enquiries.

Plans shown are only indicative of layout. Dimensions are approximate.

8