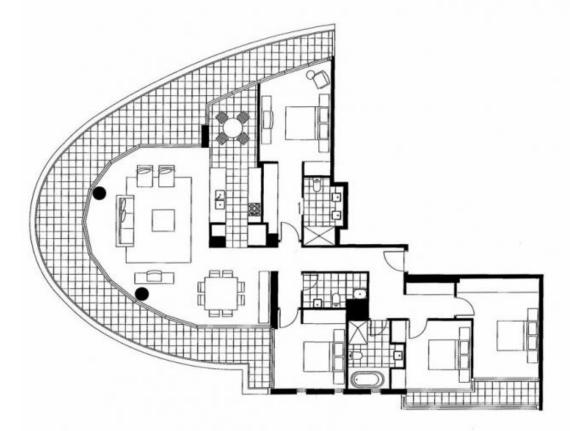

## **Contact Agent**

Contact: Andrew Chen

Type: Apartment
Sold Date: 20/02/2023
https://www.resbymirvac.com

Living Breakfast Dining 5.0 x 6.5 2.2 x 3.3 Bedroom 1 Bedroom 2 Bedroom 3

3.2 x 4.1 F 3.0 x 3.9 F 2.9 x 3.1 F 3.0 x 3.3 F

Plus Robe Plus Robe Plus Robe Plus Robe Please note that this floor plan is a guide only.
The information contained herein is not guaranteed.
Dimensions are approximate. Prospect purchasers must rely on their own enquiries.

Plans shown are only indicative of layout. Dimensions are approximate.

8