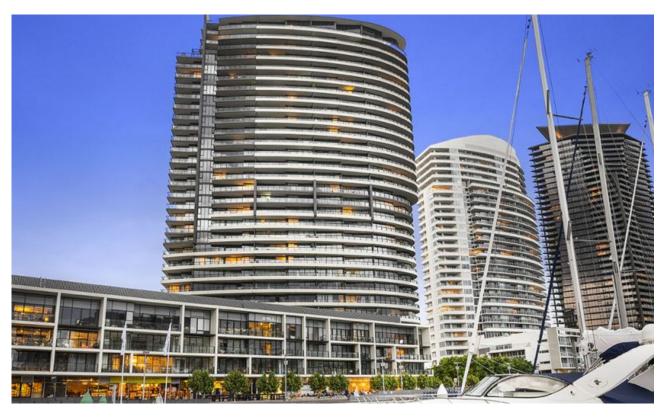

## Docklands, VIC 2201/70 Lorimer Street

## **SOLD Off Market!**

Stunningly renovated to include luxurious and designer finishes, which is only matched by the breathtaking 22nd floor views of the CBD, northern mountain ranges, and Port Phillip Bay, this exquisite 4 bedroom, 2.5 bathroom sub-penthouse is the ultimate Yarra's Edge prize. Being a resident of this terrific complex also gives you access to RekDek including a gym, pool, spa, steam room, and sauna.