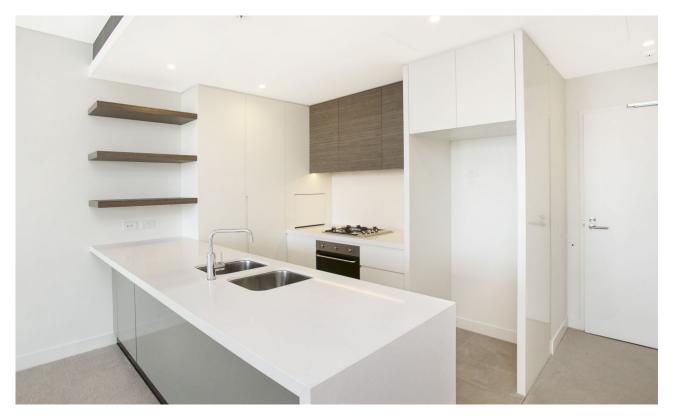

? Trademark Mirvac quality and attention to design & detail

- ? Living area soaks in the city outlook, awash with natural light
- ? Stone benchtop and gas kitchen with Miele stainless appliances
- ? Glass slider doors link living space and bedroom with balcony
- ? Built-in wardrobe in bedroom, European laundry with linen press
- ? Recessed TV wall with integrated cabinetry, & neutral pallet