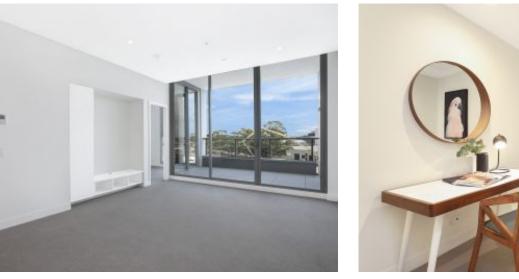

## Stylish Mirvac One Bedroom plus Study in the Heart of Green Square

Laid out around a balcony with cityscape views, this neat apartment has a luxury of space affording a dedicated study. Natural light, beautifully considered finishes and an impeccable setting deliver an easy lifestyle. Convenience is the hero with cafes, independent retail stores, Woolworths and public transport options a stroll away.

? Trademark Mirvac quality and attention to design & detail

- ? Living area soaks in the city outlook, awash with natural light
- ? Stone benchtop and gas kitchen with Miele stainless appliances
- ? Glass slider doors link living space and bedroom with balcony
- ? Built-in wardrobe in bedroom, European laundry with linen press
- ? Recessed TV wall with integrated cabinetry, & neutral pallet