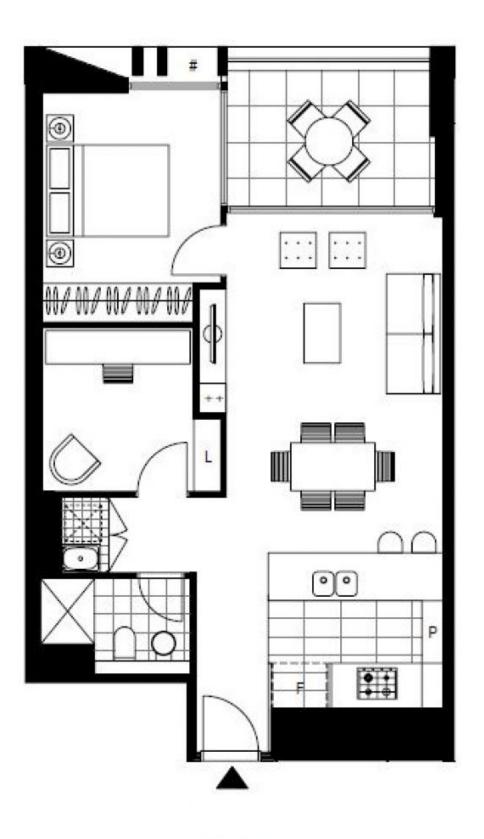

LEVEL 3

Plans shown are only indicative of layout. Dimensions are approximate.

Zetland, NSW 208/18 Ebsworth Street