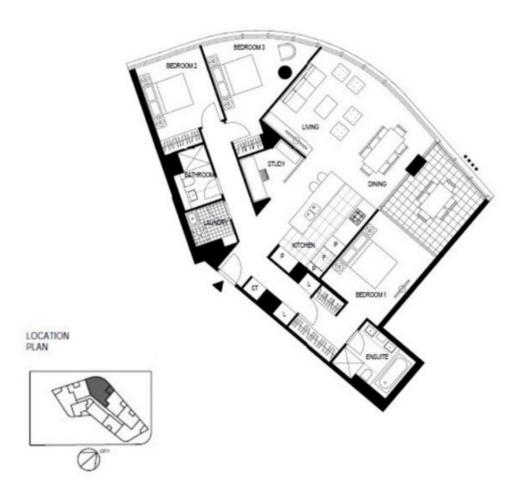

## LEVEL 14

INTERNAL: 132m2
BALCONY: 12m2
CARSPACE: 2
STORAGE CAGE: 1
AMENITY: Wharf Club Access,
Private Dining and Lounge

Please note that this floor plan is a guide only. The information contained herein is not guaranteed. Dimensions are approximate. Prospective purchasers must rely on their own enquiries.

# 1403/81 South Wharf Drive

**DOCKLANDS** 

Plans shown are only indicative of layout. Dimensions are approximate.

**Docklands, VIC** 1403/81 South Wharf Drive