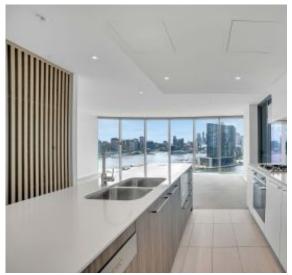

All the stunning tall CBD buildings and tranquil marina waters can be viewed from much of this 14th floor residence, including two of the bedrooms, the expansive lounge and dining zone, and generous undercover balcony terrace. A state of the art kitchen will be a pleasure to prepare meals thanks to premium stone, immense island bench, elegant storage options, and stainless steel appliances.