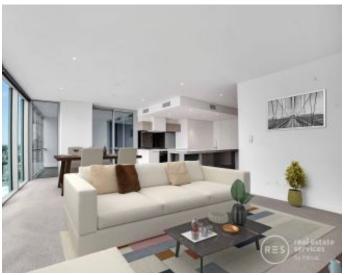

All the stunning tall CBD buildings and tranquil marina waters can be viewed from much of this 14th floor residence, including two of the bedrooms, the expansive lounge and dining zone, and generous undercover balcony terrace. A state of the art kitchen will be a pleasure to prepare meals thanks to premium stone, immense island bench, elegant storage options, and stainless steel appliances.