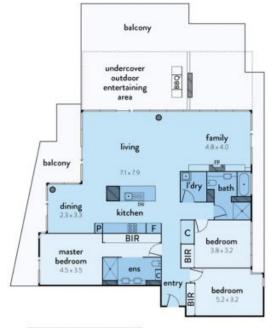

## 2904/70 LORIMER STREET, DOCKLANDS

This floorplan is an artist's impression only, it contains information that we believe to be reliable however we cannot guarantee and accept no responsibility for the accuracy of information supplied. All dimensions are indicative and listed in metres, interested parties should take their own measurements or engage the services of a licensed surveyor.