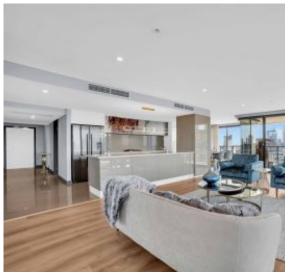

## Unparalleled Docklands Sub Penthouse with 270 degree views!

One of the most spectacular residences in Docklands with breathtaking 270-degree views that encompass iconic CBD buildings, Albert Park Lake, Port Phillip Bay and the Yarra River. This 3-bedroom, 2-bathroom, 3-car space Yarras Edge residence is a modern phenomenon.

- ? Comprising 284sqm total size which includes 108sqm of stunning alfresco/outdoor living
- ? The apartment has been redesigned and renovated to showcase expansion
- ? Showcasing floorboards, gas log fireplace, family zone and dedicated dining area
- ? Main bedroom offering oversized vanity ensuite, mirrored BIRs, large balcony with views