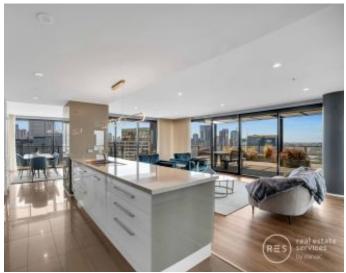

## Unparalleled Docklands Sub Penthouse with 270 degree views!

One of the most spectacular residences in Docklands with breathtaking 270-degree views that encompass iconic CBD buildings, Albert Park Lake, Port Phillip Bay and the Yarra River. This 3-bedroom, 2-bathroom, 3-car space Yarras Edge residence is a modern phenomenon.

- ? Comprising 284sqm total size which includes 108sqm of stunning alfresco/outdoor living
- ? The apartment has been redesigned and renovated to showcase expansion
- ? Showcasing floorboards, gas log fireplace, family zone and dedicated dining area
- ? Main bedroom offering oversized vanity ensuite, mirrored BIRs, large balcony with views