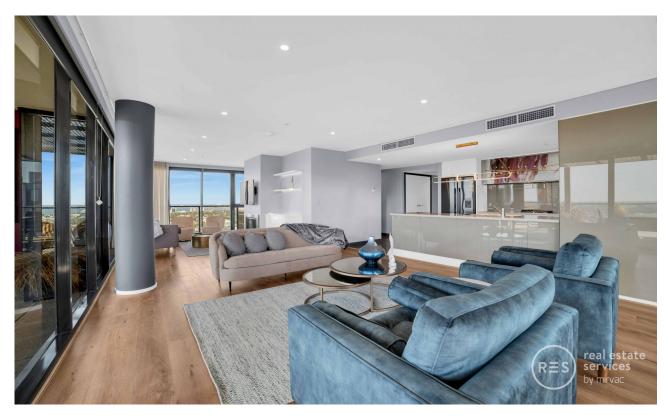

## Unparalleled Docklands Sub Penthouse with 270 degree views!

One of the most spectacular residences in Docklands with breathtaking 270-degree views that encompass iconic CBD buildings, Albert Park Lake, Port Phillip Bay and the Yarra River. This 3-bedroom, 2-bathroom, 3-car space Yarras Edge residence is a modern phenomenon.

- ? Comprising 284sqm total size which includes 108sqm of stunning alfresco/outdoor living
- ? The apartment has been redesigned and renovated to showcase expansion
- ? Showcasing floorboards, gas log fireplace, family zone and dedicated dining area
- ? Main bedroom offering oversized vanity ensuite, mirrored BIRs, large balcony with views