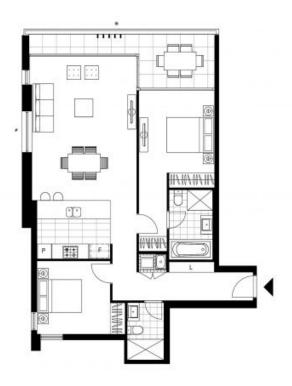

It has been designed with an emphasis on an open plan in/outdoor living and entertaining with contemporary style and appointments.

- ? Long entrance hall, nice separation between living/bedrooms
- ? Spacious living/dining offering a access to a private balcony
- ? Stone bench tops and breakfast bar, gas stainless steel cooking