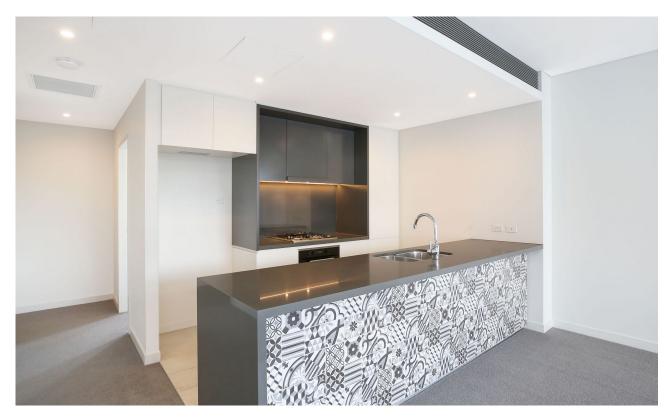

It has been designed with an emphasis on an open plan in/outdoor living and entertaining with contemporary style and appointments.

- ? Long entrance hall, nice separation between living/bedrooms
- ? Spacious living/dining offering a access to a private balcony
- ? Stone bench tops and breakfast bar, gas stainless steel cooking