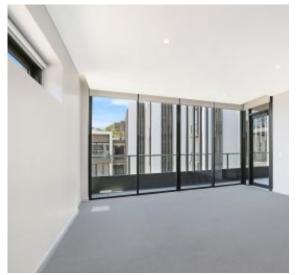

It has been designed with an emphasis on an open plan in/outdoor living and entertaining with contemporary style and appointments.

- ? Long entrance hall, nice separation between living/bedrooms
- ? Spacious living/dining offering a access to a private balcony
- ? Stone bench tops and breakfast bar, gas stainless steel cooking