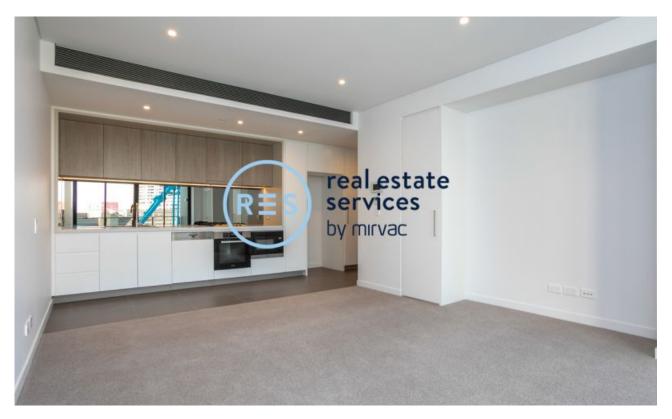

This 14th floor apartment features:

- Well-appointed bedrooms with built-in wardrobes
- Open-plan living and dining area, with access to balcony
- Modern kitchen with stone benchtop and integrated Miele appliances