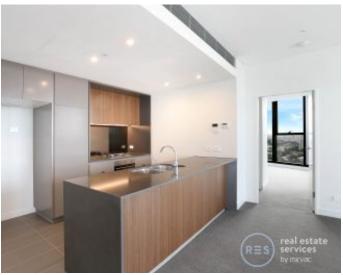

This 21st floor apartment features:

- Two spacious bedrooms with generous/floor-to-ceiling built-in wardrobes
- Open-plan living and dining area with loads of sunlight
- Stylish kitchen with island stone benchtops and integrated appliances
- Contemporary bathrooms with ensuite in main bedroom