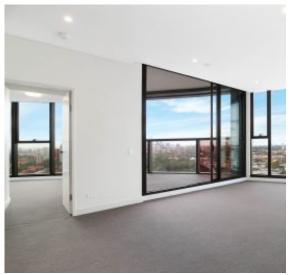

This 21st floor apartment features:

- Two spacious bedrooms with generous/floor-to-ceiling built-in wardrobes
- Open-plan living and dining area with loads of sunlight
- Stylish kitchen with island stone benchtops and integrated appliances
- Contemporary bathrooms with ensuite in main bedroom