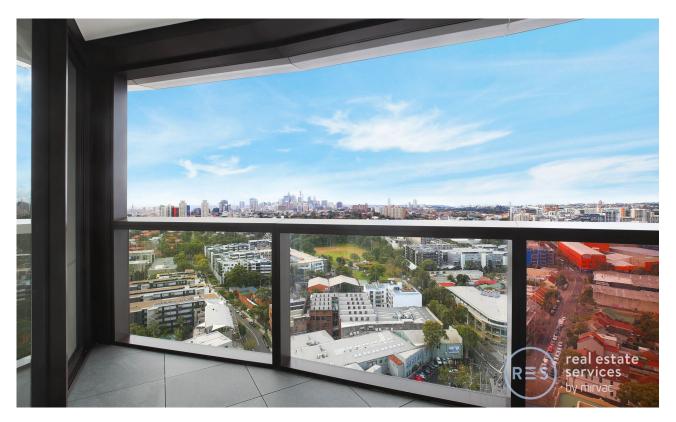

## High Level North-East Facing Apartment in 'Ovo', Zetland

Welcome to Green Square, where city meets community living.

Here in Green Square you will find yourself located within minutes of cafes, shops, public transport and award winning amenities such as the new Gunyama Aquatic and Recreation Centre and Green Square Library.

This 21st floor apartment features:

- Two spacious bedrooms with generous/floor-to-ceiling built-in wardrobes
- Open-plan living and dining area with loads of sunlight
- Stylish kitchen with island stone benchtops and integrated appliances
- Contemporary bathrooms with ensuite in main bedroom