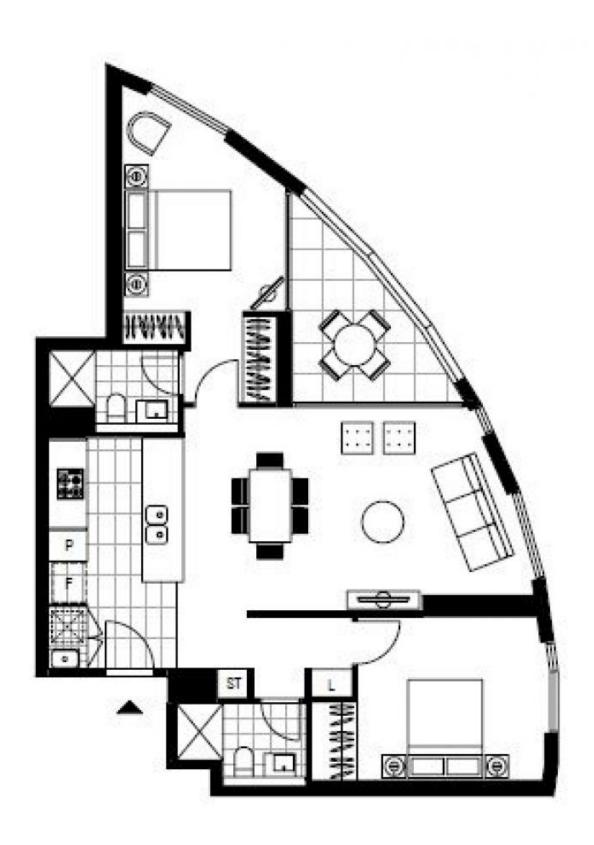

This 21st floor apartment features:

- Two spacious bedrooms with generous/floor-to-ceiling built-in wardrobes
- Open-plan living and dining area with loads of sunlight
- Stylish kitchen with island stone benchtops and integrated appliances
- Contemporary bathrooms with ensuite in main bedroom

## DEPOSIT TAKEN

Contact: Carmen Whiteley

02 8588 8888 0497 555 519

Type: Apartment
Date Available: 27/02/2023
https://www.resbymirvac.com

Plans shown are only indicative of layout. Dimensions are approximate.