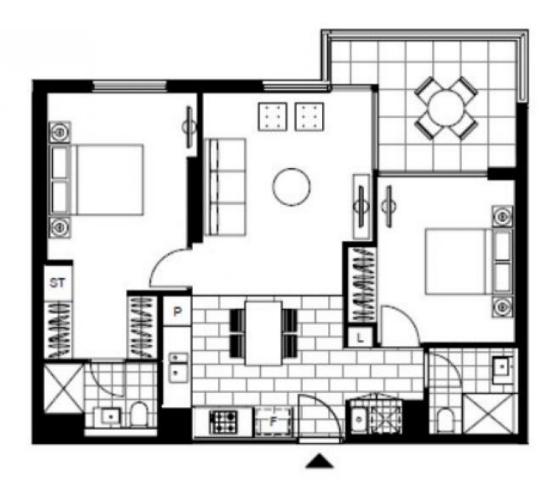

This 6th floor, Mirvac apartment features:

- Two spacious bedrooms with built-in wardrobes
- Open-plan living and dining area, flowing onto balcony

## 2 BED