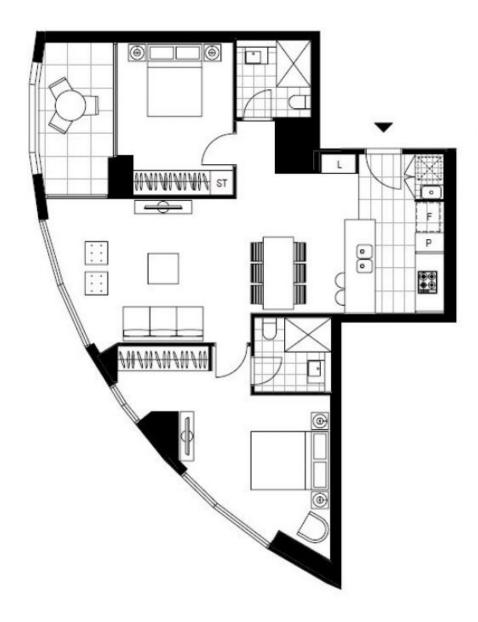

This Mirvac-built apartment features:

- Bright well-appointed bedrooms with built-in wardrobes
- Spacious open-plan living and dining area, flowing onto balcony
- Designer kitchen with stone benchtops and built-in appliances
- Contemporary bathrooms with plenty of vanity storage, ensuite in main bedroom