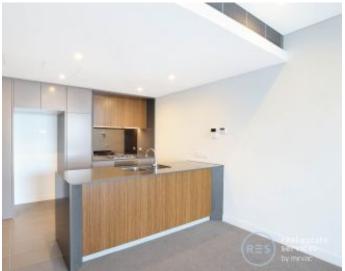

This Mirvac-built apartment features:

- Bright well-appointed bedrooms with built-in wardrobes
- Spacious open-plan living and dining area, flowing onto balcony
- Designer kitchen with stone benchtops and built-in appliances
- Contemporary bathrooms with plenty of vanity storage, ensuite in main bedroom