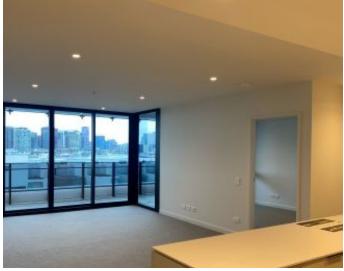

This podium level 2Bedroom, 2Bathroom, 1Car Space apartment features; Open plan kitchen and vast living/dining flowing to terrace Stone bench tops, gas stainless steel appliances, dishwasher Generous bedrooms with built-in robes Fully tiled bathrooms