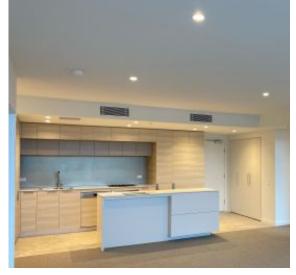

This podium level 2Bedroom, 2Bathroom, 1Car Space apartment features; Open plan kitchen and vast living/dining flowing to terrace Stone bench tops, gas stainless steel appliances, dishwasher Generous bedrooms with built-in robes Fully tiled bathrooms