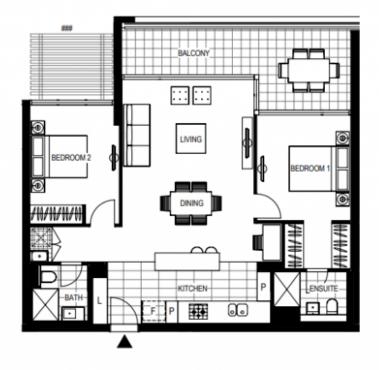

This podium level 2Bedroom, 2Bathroom, 1Car Space apartment features; Open plan kitchen and vast living/dining flowing to terrace Stone bench tops, gas stainless steel appliances, dishwasher Generous bedrooms with built-in robes Fully tiled bathrooms

### Pergola Below

Plans shown are only indicative of layout. Dimensions are approximate.

**Docklands, VIC** 508/103 South Wharf Drive