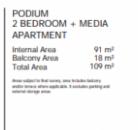

This podium level 2Bedroom, 2Bathroom, 1Car Space apartment features; Open plan kitchen and vast living/dining flowing to terrace Stone bench tops, gas stainless steel appliances, dishwasher Generous bedrooms with built-in robes Fully tiled bathrooms