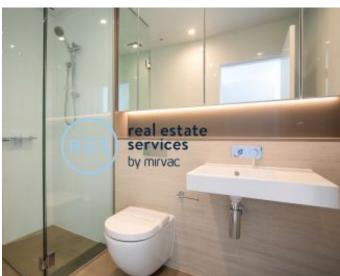

This 98sqm, 23rd floor apartment features:

- Two spacious bedrooms with built-in wardrobes
- Bright open-plan living and dining area, flowing onto balcony
- Sleek kitchen with stone benchtops and integrated Miele appliances