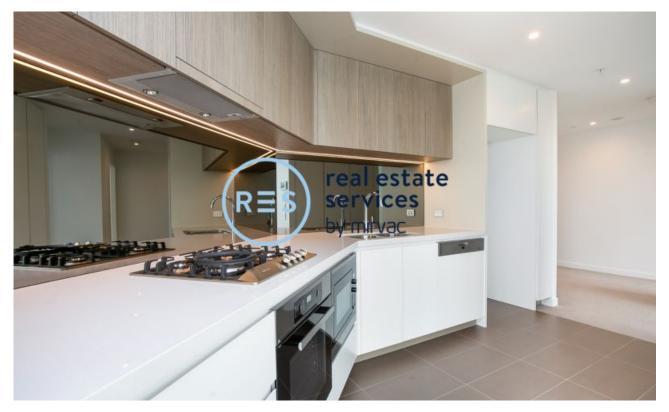

This 98sqm, 23rd floor apartment features:

- Two spacious bedrooms with built-in wardrobes
- Bright open-plan living and dining area, flowing onto balcony
- Sleek kitchen with stone benchtops and integrated Miele appliances