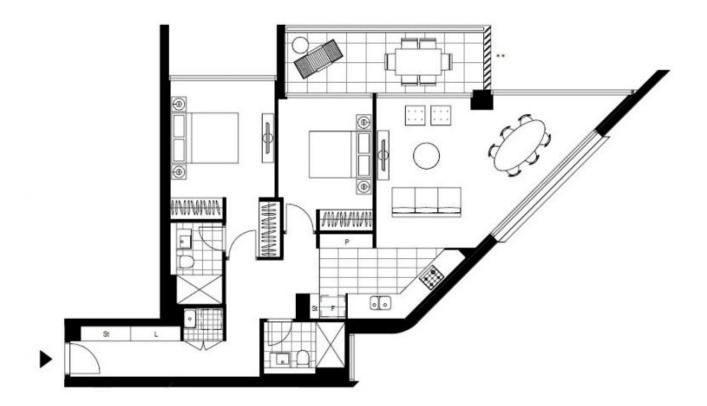

This 98sqm, 23rd floor apartment features:

- Two spacious bedrooms with built-in wardrobes
- Bright open-plan living and dining area, flowing onto balcony
- Sleek kitchen with stone benchtops and integrated Miele appliances

## Contact: Christine Howison

02 8588 8888 0459 222 085 Georgia Glynn 02 8588 8888 0481 388 777 Apartment Type: Date Available: 24/02/2023 https://www.resbymirvac.com

Plans shown are only indicative of layout. Dimensions are approximate.