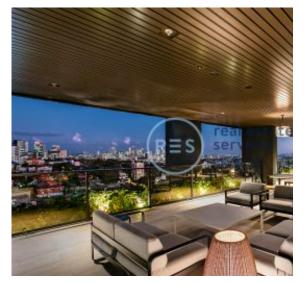

This 98sqm, 23rd floor apartment features:

- Two spacious bedrooms with built-in wardrobes
- Bright open-plan living and dining area, flowing onto balcony
- Sleek kitchen with stone benchtops and integrated Miele appliances