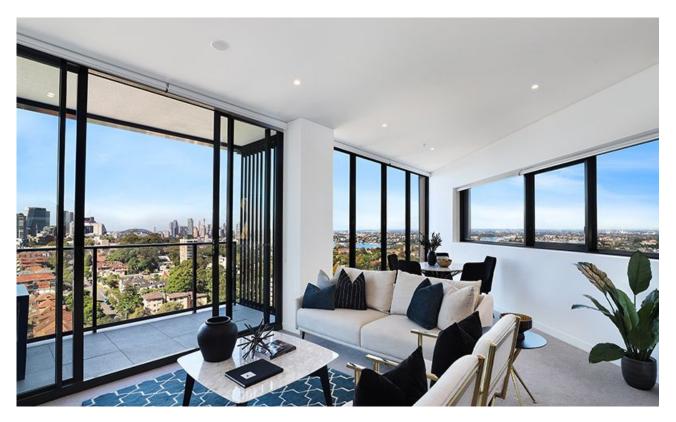

## City Facing 3 Bedroom Apartment in St Leonards Square

Welcome to St Leonards Square

Found in the heart of Sydney's Lower North Shore, St Leonards Square features luxury amenities including resident access to a swimming pool, spa, cinema room & gym with concierge service, restaurants, cafes & a grocery store at your doorstep.

This 127sqm, 12th floor apartment features:

- Spacious bedrooms with built-in wardrobes
- Bright open-plan living and dining area, great for entertaining
- Quality designer kitchen with stone benchtops and built-in Miele appliances