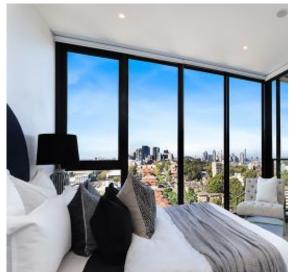

This 127sqm, 12th floor apartment features:

- Spacious bedrooms with built-in wardrobes
- Bright open-plan living and dining area, great for entertaining
- Quality designer kitchen with stone benchtops and built-in Miele appliances