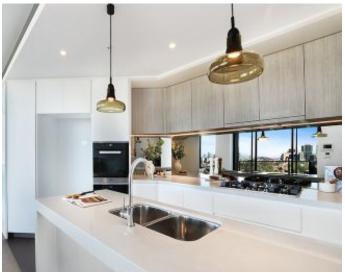

This 127sqm, 12th floor apartment features:

- Spacious bedrooms with built-in wardrobes
- Bright open-plan living and dining area, great for entertaining
- Quality designer kitchen with stone benchtops and built-in Miele appliances