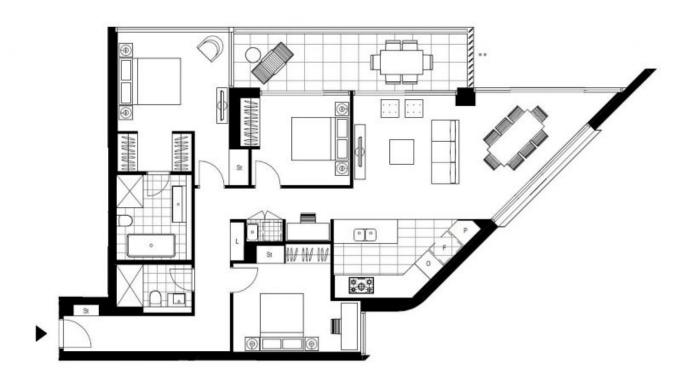

This 127sqm, 12th floor apartment features:

- Spacious bedrooms with built-in wardrobes
- Bright open-plan living and dining area, great for entertaining
- Quality designer kitchen with stone benchtops and built-in Miele appliances