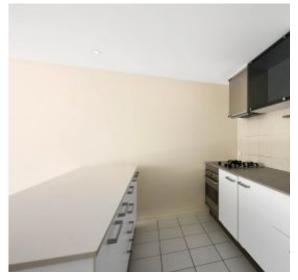

The open plan kitchen with and stainless steel appliances and a brilliant island bench top allowing multiple configuration options to smartly maximise space with adjacent living and lounge zones. Master bedroom features mirrored built in robes and access to full-width balcony, main bathroom off the hallway boasts designer fittings plus European style laundry for all your needs.