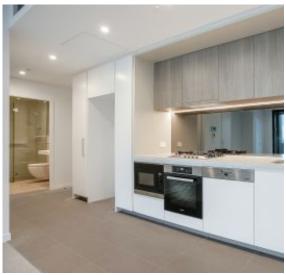

This 8th floor, Mirvac apartment features:

- Two well-appointed bedrooms with built-in wardrobes
- Open-plan living and dining area, flowing onto South East facing balcony
- Stylish kitchen with stone benchtops and built-in Miele appliances
- Sleek bathrooms with plenty of vanity storage