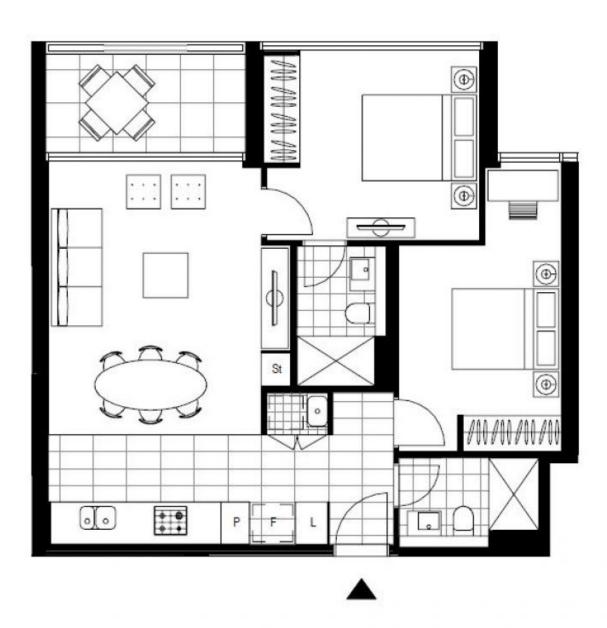

This 8th floor, Mirvac apartment features:

- Two well-appointed bedrooms with built-in wardrobes
- Open-plan living and dining area, flowing onto South East facing balcony
- Stylish kitchen with stone benchtops and built-in Miele appliances
- Sleek bathrooms with plenty of vanity storage

Plans shown are only indicative of layout. Dimensions are approximate.