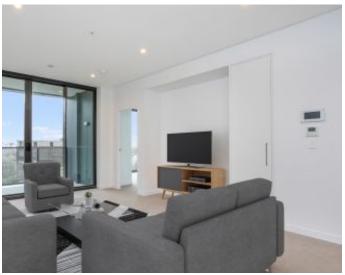

This 8th floor, Mirvac apartment features:

- Two well-appointed bedrooms with built-in wardrobes
- Open-plan living and dining area, flowing onto South East facing balcony
- Stylish kitchen with stone benchtops and built-in Miele appliances
- Sleek bathrooms with plenty of vanity storage