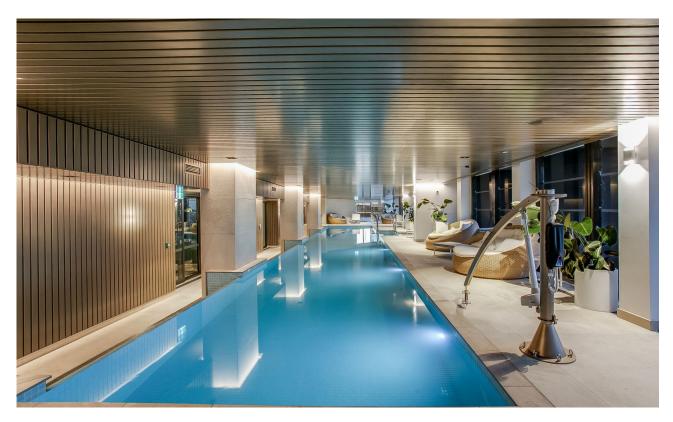

## 2-Bedroom Apartment in St Leonards Square by Mirvac Welcome to St Leonards Square

Found in the heart of Sydney's Lower North Shore, St Leonards Square features luxury amenities including resident access to a swimming pool, spa, cinema room & gym with concierge service, restaurants, cafes & a grocery store at your doorstep.