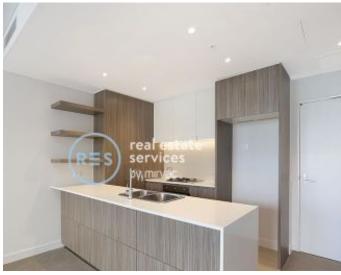

This 90sqm, 'Pavilions' apartment features:

- Two spacious bedrooms with built-in wardrobes
- Bright open-plan living and dining area, great for entertaining