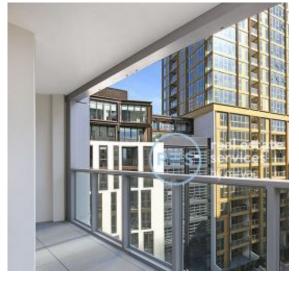

This 90sqm, 'Pavilions' apartment features:

- Two spacious bedrooms with built-in wardrobes
- Bright open-plan living and dining area, great for entertaining