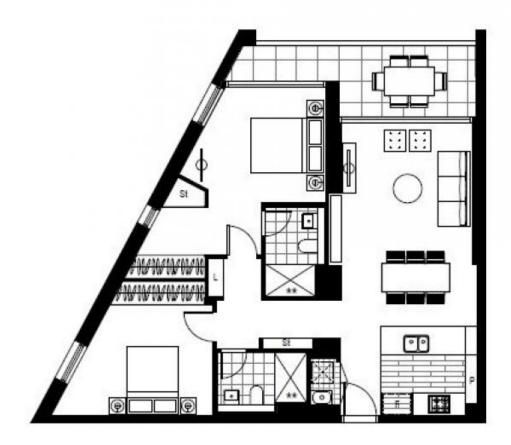

This 90sqm, 'Pavilions' apartment features:

- Two spacious bedrooms with built-in wardrobes
- Bright open-plan living and dining area, great for entertaining

## \$750 per week | Deposit Taken!

Contact: Christine Howison 02 8588 8888 0459 222 085 Georgia Glynn 02 8588 8888 0481 388 777 Type: Apartment Date Available: 09/02/2023 https://www.resbymirvac.com

Plans shown are only indicative of layout. Dimensions are approximate.