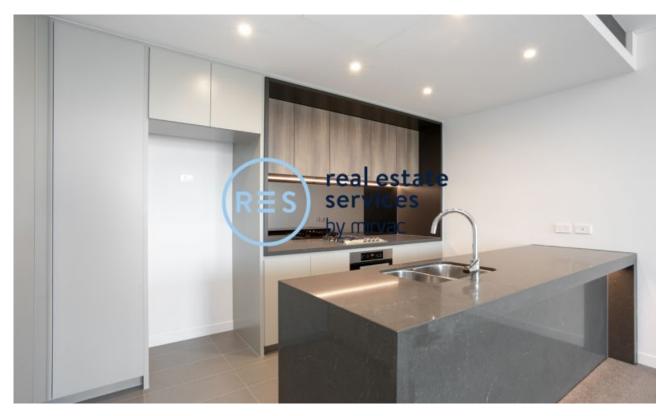

Available for a 6 month lease, this spacious, 9th floor apartment features:

- Two bedrooms with built-in wardrobes
- Well-appointed living and dining area, flowing onto balcony
- Designer kitchen with stone island benchtop and built-in European appliances