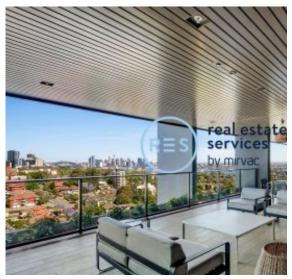

Available for a 6 month lease, this spacious, 9th floor apartment features:

- Two bedrooms with built-in wardrobes
- Well-appointed living and dining area, flowing onto balcony
- Designer kitchen with stone island benchtop and built-in European appliances