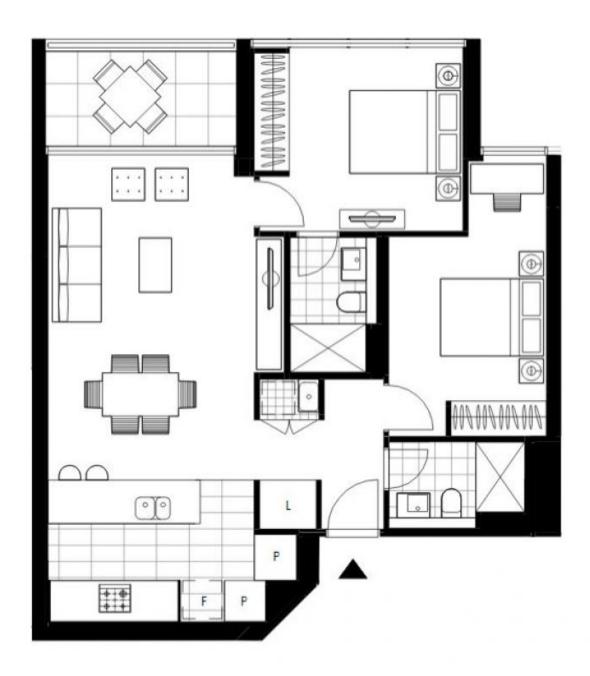

Available for a 6 month lease, this spacious, 9th floor apartment features:

- Two bedrooms with built-in wardrobes
- Well-appointed living and dining area, flowing onto balcony
- Designer kitchen with stone island benchtop and built-in European appliances

## **Deposit Taken**

Contact: Christine Howison

02 8588 8888 0459 222 085 Georgia Glynn 02 8588 8888 0481 388 777

Type: Apartment
Date Available: 03/02/2023
https://www.resbymirvac.com

Plans shown are only indicative of layout. Dimensions are approximate.