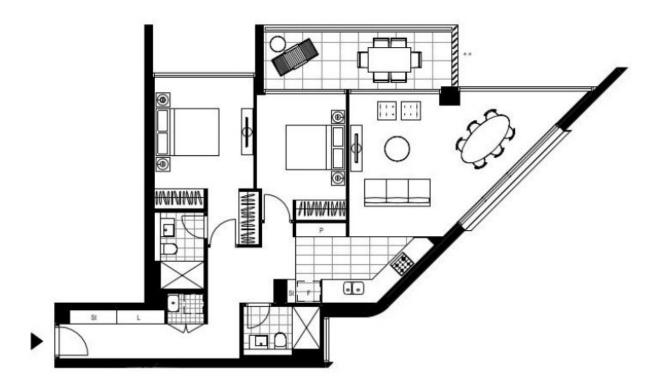

- ? Functional layout, long entrance hall, floor-to-ceiling glass
- ? Open plan kitchen and spacious living/dining flowing out
- ? Stone bench tops, gas Miele appliances plus dishwasher
- ? Balcony with far-reaching views ideal for alfresco dining
- ? Bedrooms with built-ins, fully tiled bathrooms plus laundry
- ? Ducted air conditioning, secure parking with lift access

## 2 BED

Plans shown are only indicative of layout. Dimensions are approximate.