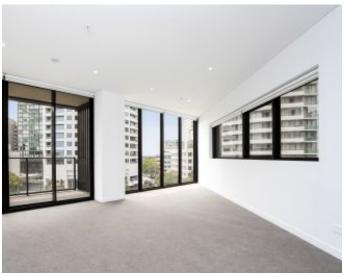

## Sleek contemporary living in a luxurious resort-style building

Designed for immaculate contemporary living and open plan in/outdoor entertaining. An executive lifestyle central to St Leonards train station and the heart of vibrant Crows Nest. It basks in a sun-drenched north aspect and enjoys an open plan indoor/outdoor design and expansive district views. Resort-style facilities complete the picture of utter luxury.

- ? Functional layout, long entrance hall, floor-to-ceiling glass
- ? Open plan kitchen and spacious living/dining flowing out
- ? Stone bench tops, gas Miele appliances plus dishwasher
- ? Balcony with far-reaching views ideal for alfresco dining
- ? Bedrooms with built-ins, fully tiled bathrooms plus laundry
- ? Ducted air conditioning, secure parking with lift access