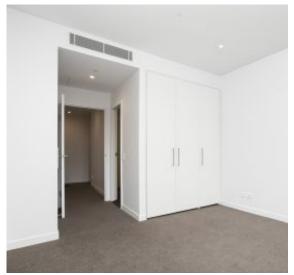

- ? Functional layout, long entrance hall, floor-to-ceiling glass
- ? Open plan kitchen and spacious living/dining flowing out
- ? Stone bench tops, gas Miele appliances plus dishwasher
- ? Balcony with far-reaching views ideal for alfresco dining
- ? Bedrooms with built-ins, fully tiled bathrooms plus laundry
- ? Ducted air conditioning, secure parking with lift access