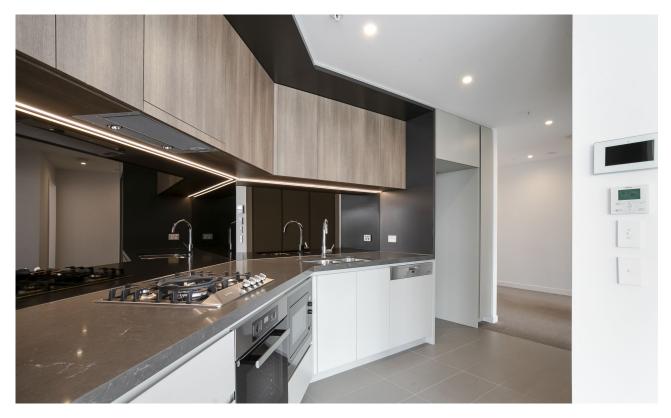

- ? Functional layout, long entrance hall, floor-to-ceiling glass
- ? Open plan kitchen and spacious living/dining flowing out
- ? Stone bench tops, gas Miele appliances plus dishwasher
- ? Balcony with far-reaching views ideal for alfresco dining
- ? Bedrooms with built-ins, fully tiled bathrooms plus laundry
- ? Ducted air conditioning, secure parking with lift access