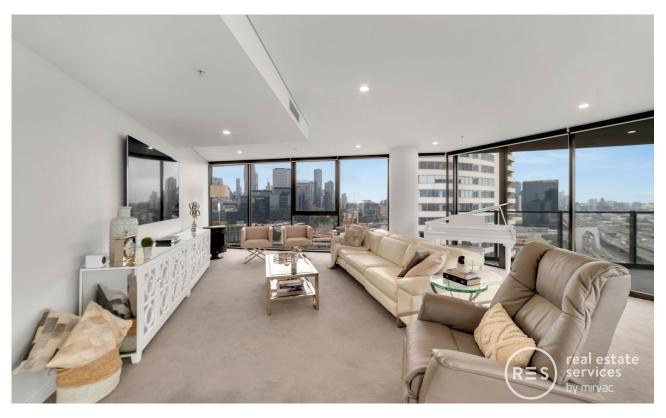

#### The Pinnacle of Luxury in Yarra's Edge

In the exclusive Tower 5 of Yarra's Edge and high on the 19th floor inclusive of stunning Port Phillip Bay, The Yarra River, and the CBD skyline views. With 195 sqm (approx.) of total space, this is an ultra-spacious 3-bedroom, 2.5-bathroom apartment in the well sought out Yarra's Edge.

- ? One of the most sought-after floorplans in Tower 5, rarely up for sale with only 5 apartments on the 19th floor
- ? North-East-South facing balcony with CBD, Marina and Bay views with stunning sunsets coming in bedrooms two and three
- ? Open living/dining with an abundance of natural light and space
- ? Chic kitchen with light colour cupboards, stainless steel Miele appliances and central bench with breakfast bar