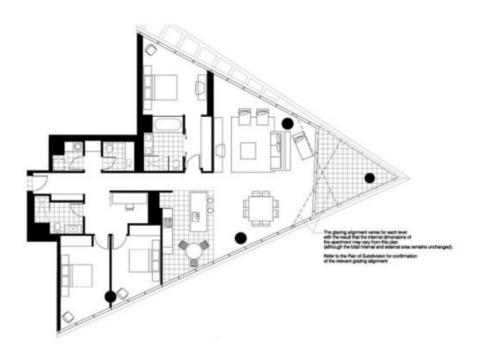

## LEVEL 19

INTERNAL: 184sqm BALCONY: 11sqm FURNISHED: NO CARSPACE: 2 STORAGE CAGE: 1 AMENITY: Rek Dek Facilities

Please note that this floor plan is a guide only. The information contained herein is not guaranteed. Dimensions are approximate. Prospective purchasers must rely on their own enquiries.

# **DOCKLANDS**

Plans shown are only indicative of layout. Dimensions are approximate.