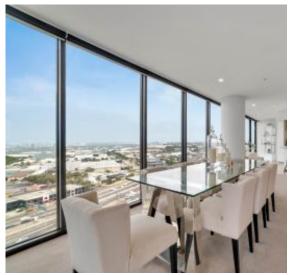

#### The Pinnacle of Luxury in Yarra's Edge

In the exclusive Tower 5 of Yarra's Edge and high on the 19th floor inclusive of stunning Port Phillip Bay, The Yarra River, and the CBD skyline views. With 195 sqm (approx.) of total space, this is an ultra-spacious 3-bedroom, 2.5-bathroom apartment in the well sought out Yarra's Edge.

- ? One of the most sought-after floorplans in Tower 5, rarely up for sale with only 5 apartments on the 19th floor
- ? North-East-South facing balcony with CBD, Marina and Bay views with stunning sunsets coming in bedrooms two and three
- ? Open living/dining with an abundance of natural light and space
- ? Chic kitchen with light colour cupboards, stainless steel Miele appliances and central bench with breakfast bar