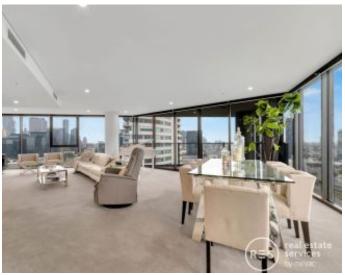

#### The Pinnacle of Luxury in Yarra's Edge

In the exclusive Tower 5 of Yarra's Edge and high on the 19th floor inclusive of stunning Port Phillip Bay, The Yarra River, and the CBD skyline views. With 195 sqm (approx.) of total space, this is an ultra-spacious 3-bedroom, 2.5-bathroom apartment in the well sought out Yarra's Edge.

- ? One of the most sought-after floorplans in Tower 5, rarely up for sale with only 5 apartments on the 19th floor
- ? North-East-South facing balcony with CBD, Marina and Bay views with stunning sunsets coming in bedrooms two and three
- ? Open living/dining with an abundance of natural light and space
- ? Chic kitchen with light colour cupboards, stainless steel Miele appliances and central bench with breakfast bar