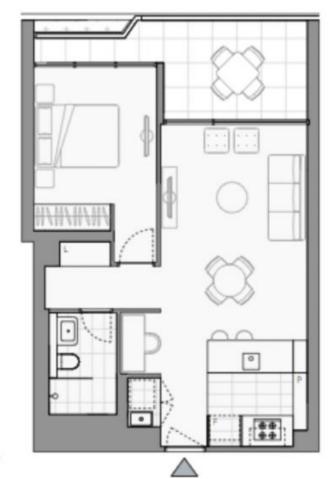

This 1Bedroom, 1Bathroom, 1Car Space apartment features; Spacious central living and meals zone Well appointed kitchen delivers soft-close cabinetry Stainless steel Miele appliances Bedroom with BIR storage Charming balcony for those who appreciate alfresco meals

## LEVEL 4

INTERNAL: 57m2 BALCONY: 12m2 FURNISHED: NO CARSPACE: 1 STORAGE CAGE: \*\*\*

AMENITY: Teppanyaki grill & L4 residents kitchen/ lounge

# **DONCASTER**

Plans shown are only indicative of layout. Dimensions are approximate.