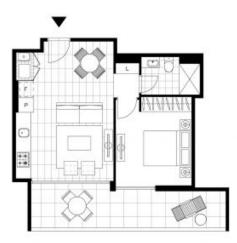

## Glebe, NSW 205/95 Ross Street

**Sleek modern living and entertaining in Harold Park** Impeccably appointed with sumptuous modern finishes and inclusions, this apartment offers sleek contemporary living and a cosmopolitan lifestyle. Think you can't entertain in a one-bedder? Think again. The open plan indoor/outdoor design is perfect for dinner parties and friendly gatherings. Step out and stroll to the Tramsheds for a coffee, delicious meal or dessert.

? Sumptuous open plan kitchen and roomy living/dining area
? Balcony with pleasant outlooks ideal for alfresco entertaining
? Stone bench tops, gas stainless steel appliances, dishwasher
? Generous bedroom with built-in robe plus fully tiled bathroom
? Internal laundry room, ducted air conditioning, security block