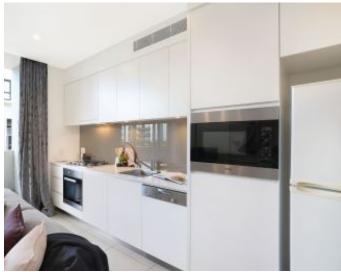

? Sumptuous open plan kitchen and roomy living/dining area
? Balcony with pleasant outlooks ideal for alfresco entertaining
? Stone bench tops, gas stainless steel appliances, dishwasher
? Generous bedroom with built-in robe plus fully tiled bathroom
? Internal laundry room, ducted air conditioning, security block