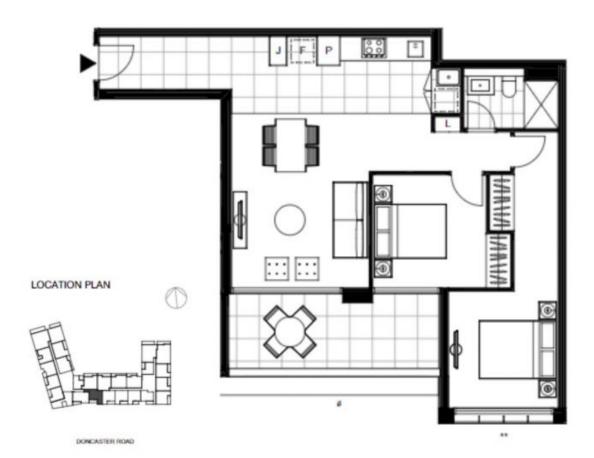

### LEVEL 2

INTERNAL: 75m2 BALCONY: 12m2 FURNISHED: NO CARSPACE: 1 STORAGE CAGE: \*\*

AMENITY: Teppanyaki grill & Residents kitchen garden

## **DONCASTER**

Plans shown are only indicative of layout. Dimensions are approximate.