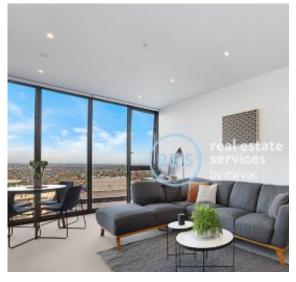

## Stylish 2-Bedroom Apartment with District Views in St Leonards Square

Welcome to St Leonards Square.

Found in the heart of Sydney's Lower North Shore, St Leonards Square features luxury amenities including resident access to a swimming pool, spa, cinema room & gym with concierge service, restaurants, cafes & a grocery store at your doorstep.

This 89sqm Apartment features:

- Well-appointed bedrooms both with built-in wardrobes
- Open-plan living and dining area with generous ceiling height
- Modern island kitchen with stone benchtops and Miele appliances