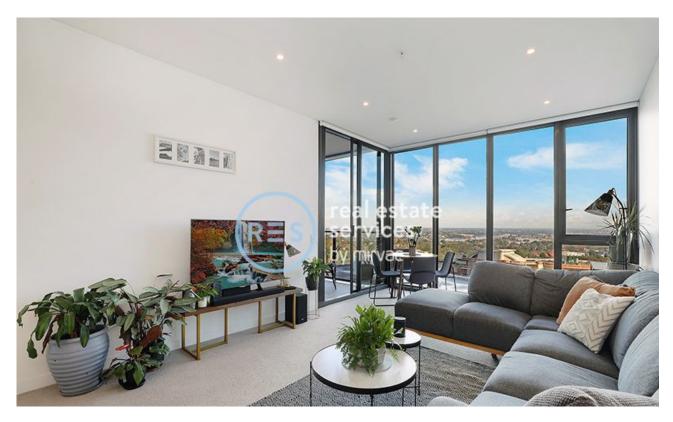

## Stylish 2-Bedroom Apartment with District Views in St Leonards Square

Welcome to St Leonards Square.

Found in the heart of Sydney's Lower North Shore, St Leonards Square features luxury amenities including resident access to a swimming pool, spa, cinema room & gym with concierge service, restaurants, cafes & a grocery store at your doorstep.

This 89sqm Apartment features:

- Well-appointed bedrooms both with built-in wardrobes
- Open-plan living and dining area with generous ceiling height
- Modern island kitchen with stone benchtops and Miele appliances