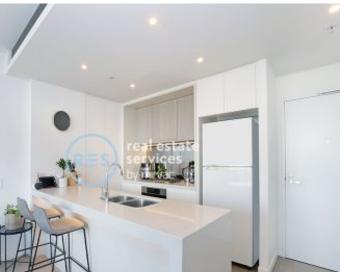

This 89sqm Apartment features:

- Well-appointed bedrooms both with built-in wardrobes
- Open-plan living and dining area with generous ceiling height
- Modern island kitchen with stone benchtops and Miele appliances