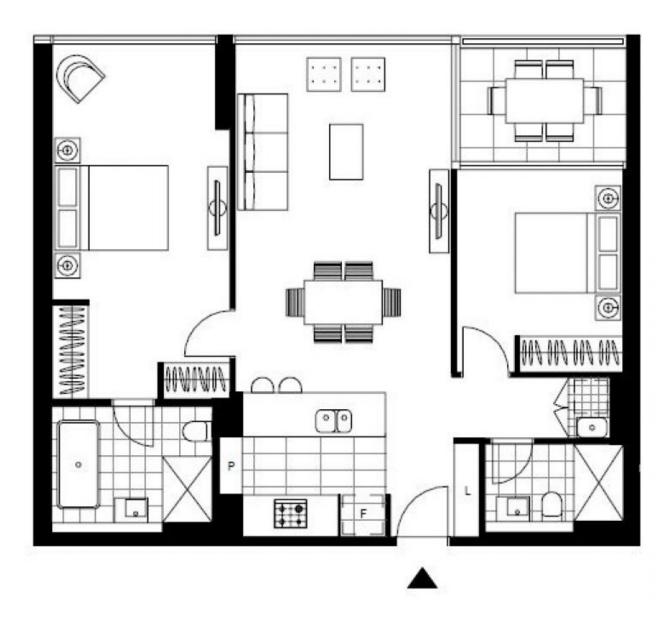

This 89sqm Apartment features:

- Well-appointed bedrooms both with built-in wardrobes
- Open-plan living and dining area with generous ceiling height
- Modern island kitchen with stone benchtops and Miele appliances

Plans shown are only indicative of layout. Dimensions are approximate.