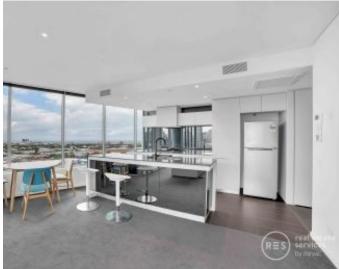

? Open plan kitchen and living/dining room set to stunning views? Stone island breakfast bar, gas cooking, high-end appliances

| \$980,000                   |                       |
|-----------------------------|-----------------------|
| Council Rates:              | \$1,800/year (approx) |
| Contact:                    | Andrew Chen           |
|                             | 03 9645 1199          |
|                             | 0490 816 861          |
|                             | Andrew Chen           |
|                             | 03 9645 1199          |
|                             | 0490 816 861          |
| Туре:                       | Apartment             |
| Sold Date:                  | 26/02/2023            |
| https://www.resbymirvac.com |                       |