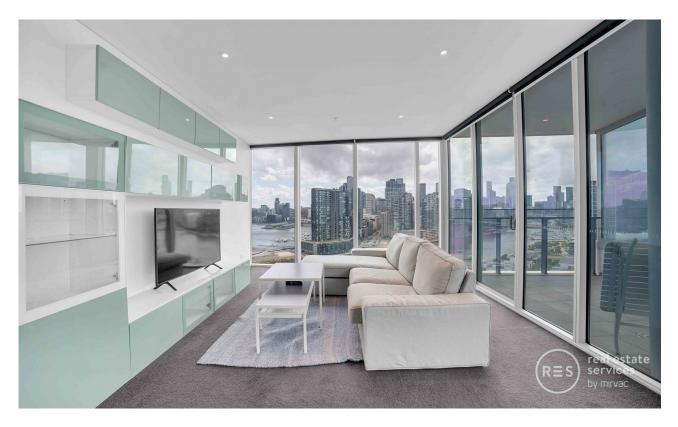

## LUXURY LIVING SET TO DAZZLING DAY/NIGHT VIEW

Wrapped in windows, this luxury apartment with dazzling day/night views is set in the Forge building of the coveted Yarra's Edge precinct. It's bathed in natural light and enjoys far-reaching Yarra River, Docklands and city skyline views from every room. Showcasing a sleek minimalist aesthetic, it boasts a generous and functional floor plan with nice separation between the living spaces and bedrooms. The long entrance hall leads to vast open plan indoor/outdoor entertaining while the huge main bedroom enjoys a sleek curvy design. Step out to lush manicured Wharfs Landing Park, waterfront walking and bike tracks and eateries and enjoy access to The Wharf Club gym, lap pool and fitness classes.

? Open plan kitchen and living/dining room set to stunning views? Stone island breakfast bar, gas cooking, high-end appliances

| \$980,000                   |                       |
|-----------------------------|-----------------------|
| Council Rates:              | \$1,800/year (approx) |
| Contact:                    | Andrew Chen           |
|                             | 03 9645 1199          |
|                             | 0490 816 861          |
|                             | Andrew Chen           |
|                             | 03 9645 1199          |
|                             | 0490 816 861          |
| Туре:                       | Apartment             |
| Sold Date:                  | 26/02/2023            |
| https://www.resbymirvac.com |                       |