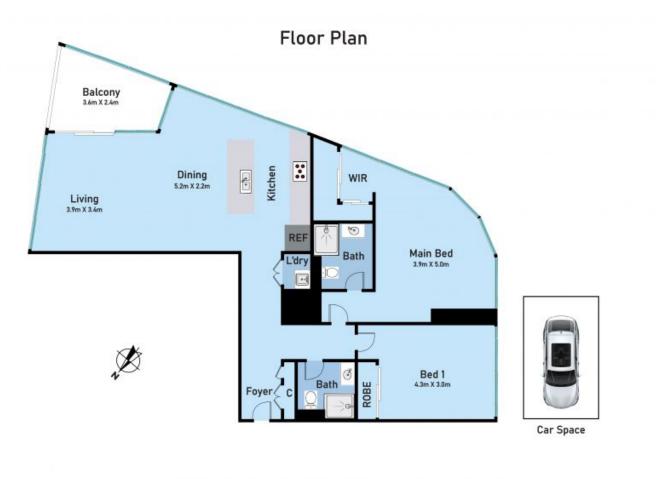

2006/81 South Wharf Drive, Docklands

\* Dimensions are approximate and for illustrative purposes only

Plans shown are only indicative of layout. Dimensions are approximate.

**Docklands, VIC** 2006/81 South Wharf Drive