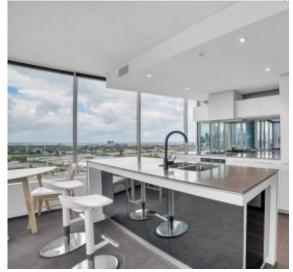

? Open plan kitchen and living/dining room set to stunning views? Stone island breakfast bar, gas cooking, high-end appliances

| \$980,000                   |                       |
|-----------------------------|-----------------------|
| Council Rates:              | \$1,800/year (approx) |
| Contact:                    | Andrew Chen           |
|                             | 03 9645 1199          |
|                             | 0490 816 861          |
|                             | Andrew Chen           |
|                             | 03 9645 1199          |
|                             | 0490 816 861          |
| Туре:                       | Apartment             |
| Sold Date:                  | 26/02/2023            |
| https://www.resbymirvac.com |                       |